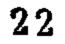

двух фортепиано автора Réduction de l'orchestre par l'auteur

### ИЗДАТЕЛЬСТВО «МУЗЫКА»

EDITIONS "MUSIQUE"

Москва 1974 Мозсои

Паулю Витгенштейну\*) à Paul Wittgenstein

№ 2

## концерт

для фортепиано (для левой руки) с оркестром

Тереложение автора для двух фортепиано Autotion de l'Orchestre par l'Auteur

## CONCERTO

pour piano (main gauche seule) et orchestre

> Морис РАВЕЛЬ Maurice RAVEL (1875 - 1937)

3



) Пауль Витгенштейн – известный австрийский пианист, потерявший правую руку

в империалистической войне 1914-1918 г.г. Концертировал в Европе, Канаде и С ША.



٠.

























\_





















Ħ









SOLO









Aut









· · · ·

.









21 3 4 4 2 ₩.



8162

Ą























2.



8-----

. 8-----

O.,































•



























|                 | Э.,                                                                                                                                                                                                                               | 2           | 25               |
|-----------------|-----------------------------------------------------------------------------------------------------------------------------------------------------------------------------------------------------------------------------------|-------------|------------------|
| SOI             | $\begin{array}{c} 0 \\ 2 \\ 5 \\ 5 \\ 4 \\ 1 \\ 4 \\ 1 \\ 4 \\ 5 \\ 1 \\ 4 \\ 5 \\ 1 \\ 1 \\ 4 \\ 5 \\ 1 \\ 1 \\ 4 \\ 5 \\ 1 \\ 1 \\ 4 \\ 5 \\ 1 \\ 1 \\ 4 \\ 5 \\ 1 \\ 1 \\ 4 \\ 5 \\ 1 \\ 1 \\