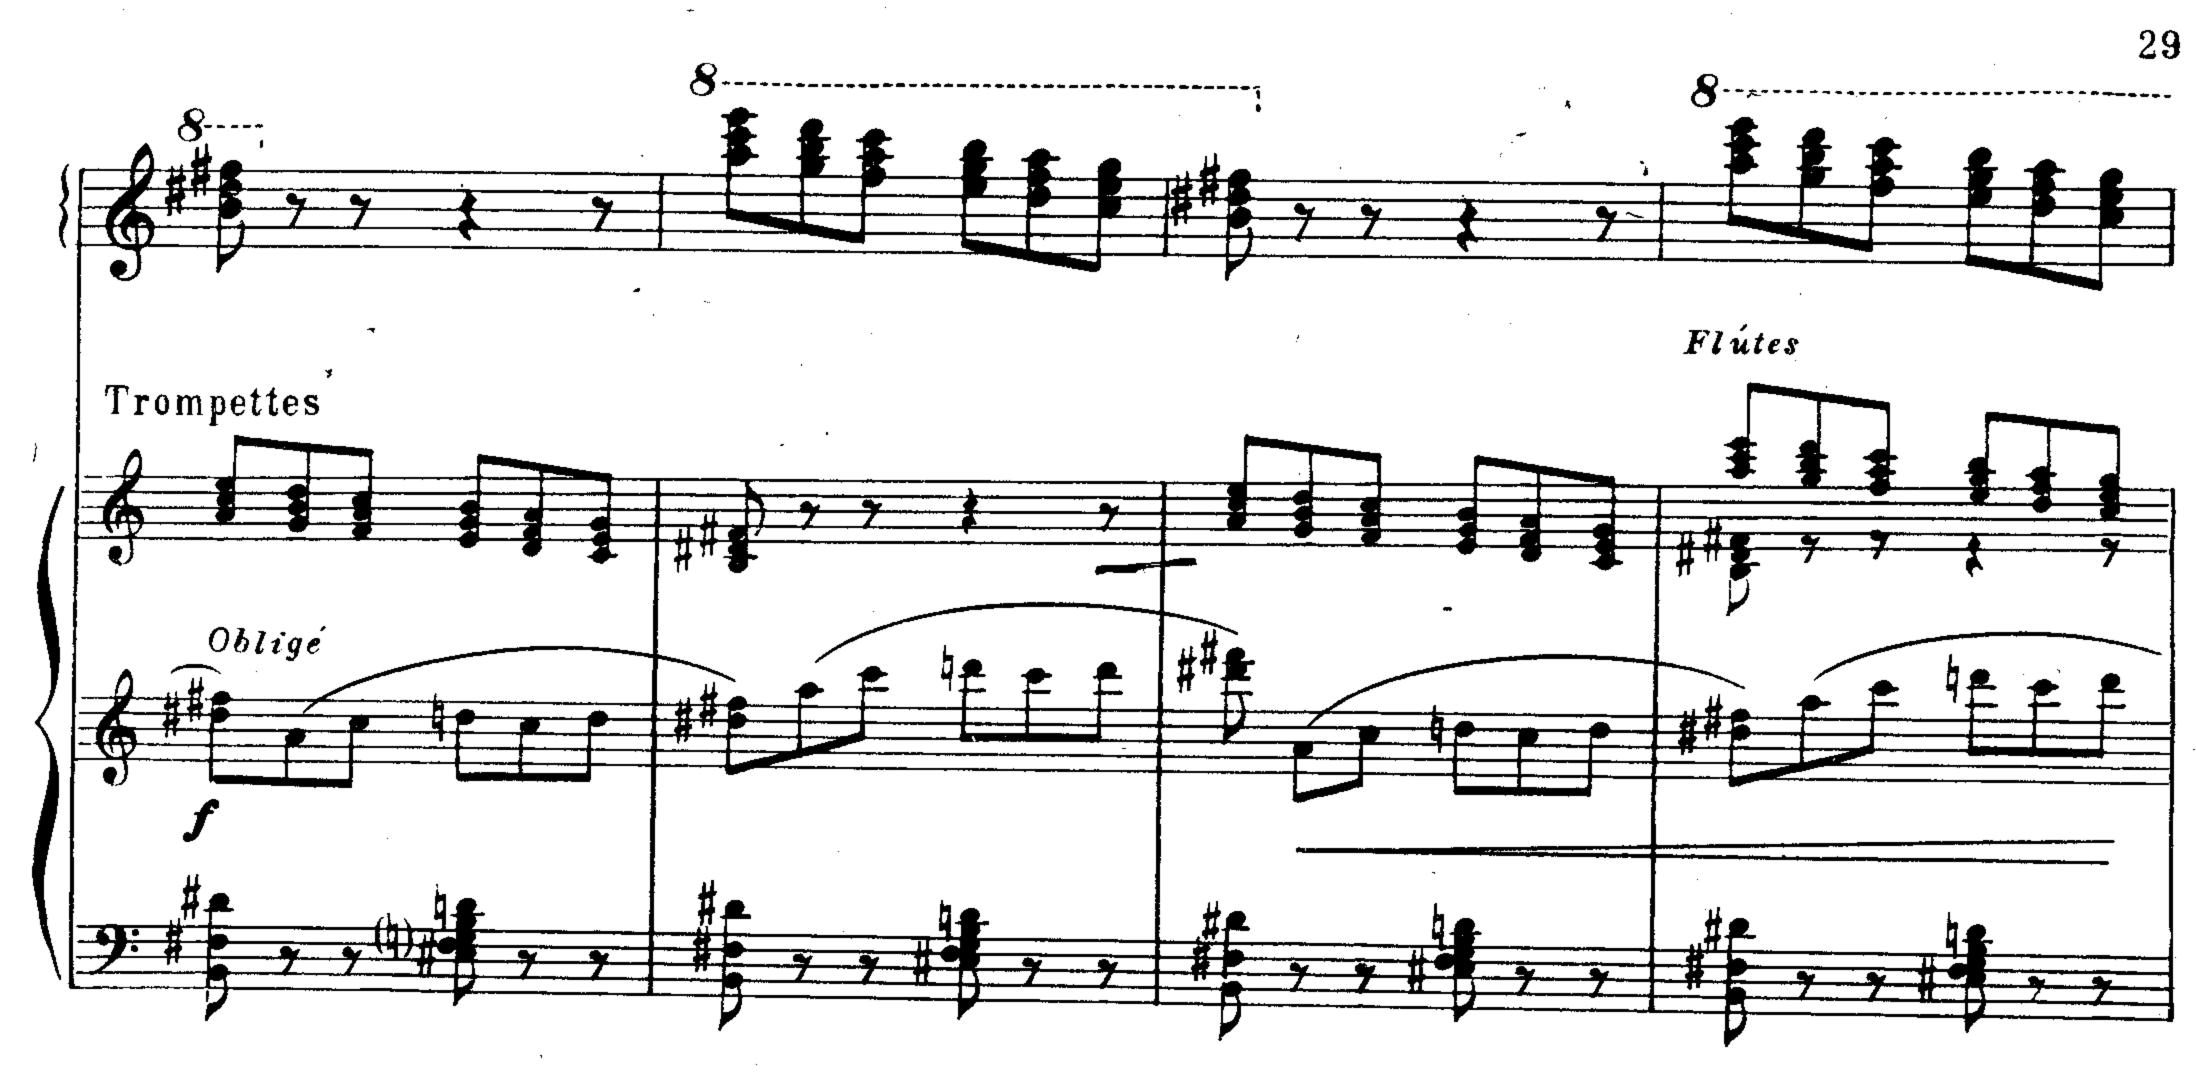

|             |                  |
|                 |                                                                                                                                                                                                                                   |             |                  |
|                 | 2 .                                                                                                                                                                                                                               |             |                  |





D



Trompettes









N.

.















·









است . م



.















































۰.

ذابات المخطط فسمحه فمحمه وزدوجي ويعقفن ومكمه فمحمه ومعجبيه وبر

.

























\*) Указание пграть октавой ниже поставлено редактором. Во Французском издания оно, повидимому, пропущено.





1. H

6

Ħ

Π



9

H