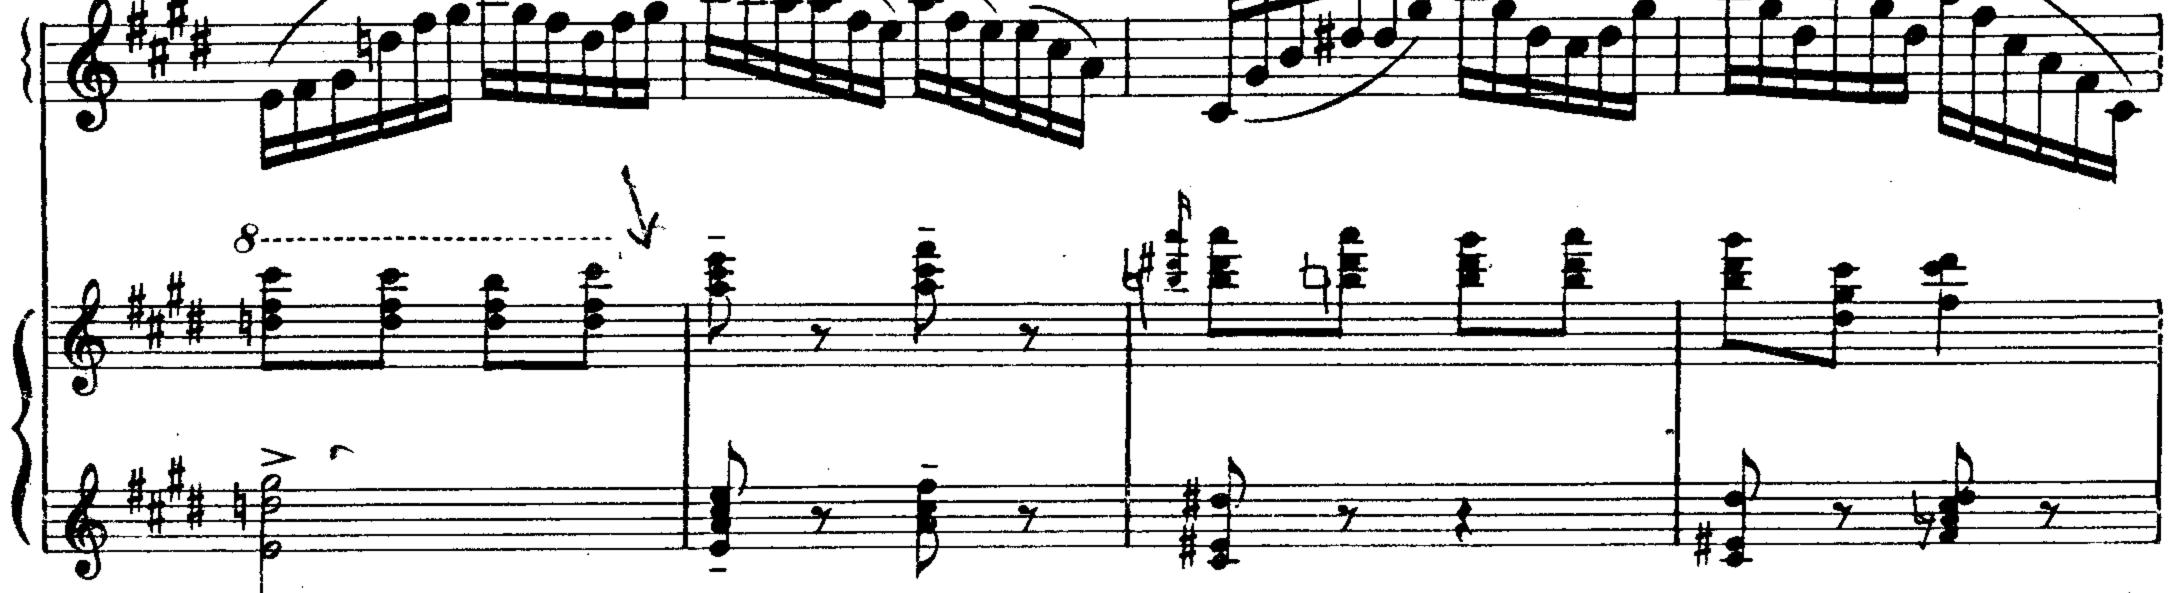

٠.

\_

Ħ

SOLO

Aut

· · · ·

.

21 3 4 4 2 ₩.

8162

Ą

2.

8-----

. 8-----

O.,

•

|                 | Э.,                                                                                                                                                                                                                               | 2           | 25               |
|-----------------|-----------------------------------------------------------------------------------------------------------------------------------------------------------------------------------------------------------------------------------|-------------|------------------|
| SOI             | $\begin{array}{c} 0 \\ 2 \\ 5 \\ 5 \\ 4 \\ 1 \\ 4 \\ 1 \\ 4 \\ 5 \\ 1 \\ 4 \\ 5 \\ 1 \\ 1 \\ 4 \\ 5 \\ 1 \\ 1 \\ 4 \\ 5 \\ 1 \\ 1 \\ 4 \\ 5 \\ 1 \\ 1 \\ 4 \\ 5 \\ 1 \\ 1 \\ 4 \\ 5 \\ 1 \\ 1 \\ 1 \\ 1 \\ 1 \\ 1 \\ 1 \\ 1 \\ 1$ |             |                  |
|                 |                                                                                                                                                                                                                                   |             | ;                |
|                 |                                                                                                                                                                                                                                   |             |                  |
| -               |                                                                                                                                                                                                                                   | ą           |                  |
|                 |                                                                                                                                                                                                                                   |             |                  |
|                 |                                                                                                                                                                                                                                   |             |                  |
| <u> </u>        |                                                                                                                                                                                                                                   |             |                  |
|                 |                                                                                                                                                                                                                                   |             |                  |
|                 |                                                                                                                                                                                                                                   |             |                  |
|                 |                                                                                                                                                                                                                                   |             |                  |
| <u></u>         |                                                                                                                                                                                                                                   |             |                  |
|                 | 47                                                                                                                                                                                                                                |             | ,<br>,<br>,<br>, |
|                 |                                                                                                                                                                                                                                   | / -         |                  |
|                 |                                                                                                                                                                                                                                   |             |                  |
|                 |                                                                                                                                                                                                                                   |             |                  |
|                 |                                                                                                                                                                                                                                   |             |                  |
|                 |                                                                                                                                                                                                                                   |             |                  |
| ن <u>ب</u> بے د |                                                                                                                                                                                                                                   |             |                  |
|                 |                                                                                                                                                                                                                                   |             |                  |
| i               |                                                                                                                                                                                                                                   |             |                  |
|                 |                                                                                                                                                                                                                                   |             |                  |
|                 |                                                                                                                                                                                                                                   |             |                  |
|                 |                                                                                                                                                                                                                                   |             |                  |
| ;<br>;<br>;;    |                                                                                                                                                                                                                                   |             |                  |
|                 |                                                                                                                                                                                                                                   |             |                  |
|                 |                                                                                                                                                                                                                                   |             |                  |
| ·               |                                                                                                                                                                                                                                   |             | 1<br>            |
|                 |                                                                                                                                                                                                                                   |             |                  |
|                 |                                                                                                                                                                                                                                   |             |                  |
|                 |                                                                                                                                                                                                                                   | ا ، <u></u> |                  |
|                 |                                                                                                                                                                                                                                   |             |                  |
|                 |                                                                                                                                                                                                                                   |             |                  |
| <u> </u>        |                                                                                                                                                                                                                                   |             |                  |
|                 |                                                                                                                                                                                                                                   |             |                  |
| •<br>•          | Ţ ·                                                                                                                                                                                                                               |             |                  |
|                 |                                                                                                                                                                                                                                   |             |                  |
|                 | 2 .                                                                                                                                                                                                                               |             |                  |