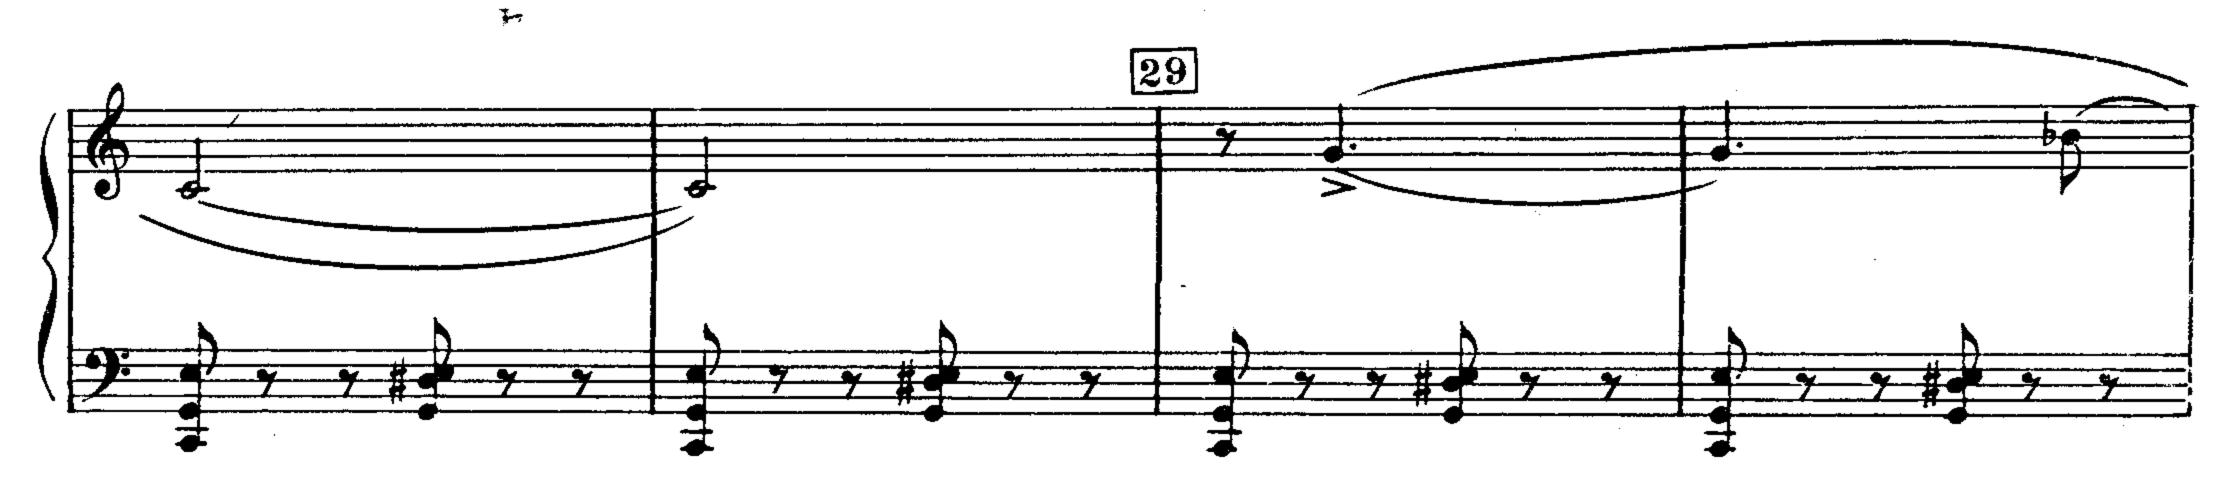

е для двух фортепиано автора Réduction de l'orchestre par l'auteur

### ИЗДАТЕЛЬСТВО «МУЗЫКА»

EDITIONS "MUSIQUE"

Москва 1974 Мозсои

Паулю Витгенштейну\*) à Paul Wittgenstein

№ 2

## концерт

для фортепиано (для левой руки) с оркестром

Тереложение автора для двух фортепиано Autotion de l'Orchestre par l'Auteur

## CONCERTO

pour piano (main gauche seule) et orchestre

> Морис РАВЕЛЬ Maurice RAVEL (1875 - 1937)

3



) Пауль Витгенштейн – известный австрийский пианист, потерявший правую руку

в империалистической войне 1914-1918 г.г. Концертировал в Европе, Канаде и С ША.



٠.

























\_





















Ħ









SOLO









Aut









· · · ·

.









21 3 4 4 2 ₩.



8162

Ą























2.



8-----

. 8-----

O.,































•



























|                 | Э.,                                                                                                                                                                                                                               | 2           | 25               |
|-----------------|-----------------------------------------------------------------------------------------------------------------------------------------------------------------------------------------------------------------------------------|-------------|------------------|
| SOI             | $\begin{array}{c} 0 \\ 2 \\ 5 \\ 5 \\ 4 \\ 1 \\ 4 \\ 1 \\ 4 \\ 5 \\ 1 \\ 4 \\ 5 \\ 1 \\ 1 \\ 4 \\ 5 \\ 1 \\ 1 \\ 4 \\ 5 \\ 1 \\ 1 \\ 4 \\ 5 \\ 1 \\ 1 \\ 4 \\ 5 \\ 1 \\ 1 \\ 4 \\ 5 \\ 1 \\