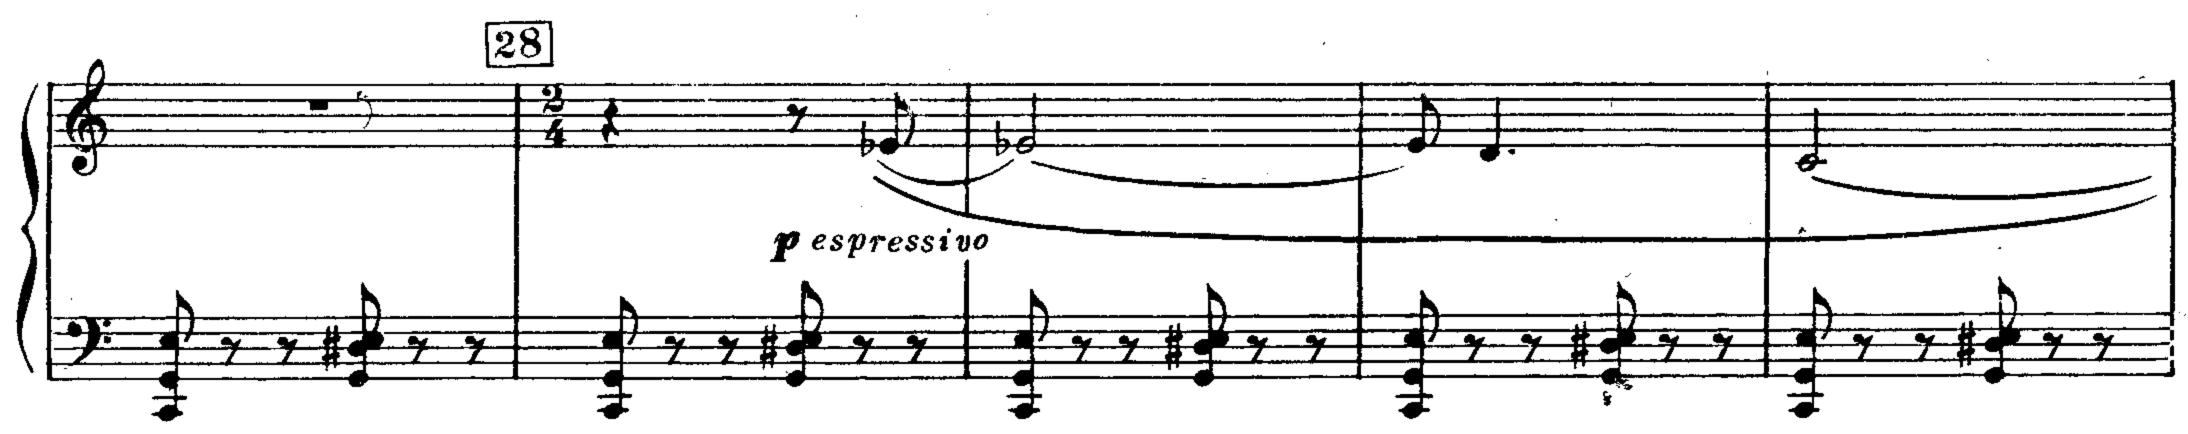

жение для двух фортепиано автора Réduction de l'orchestre par l'auteur

### ИЗДАТЕЛЬСТВО «МУЗЫКА»

EDITIONS "MUSIQUE"

Москва 1974 Мозсои

Паулю Витгенштейну\*) à Paul Wittgenstein

№ 2

## концерт

для фортепиано (для левой руки) с оркестром

Тереложение автора для двух фортепиано Autotion de l'Orchestre par l'Auteur

## CONCERTO

pour piano (main gauche seule) et orchestre

> Морис РАВЕЛЬ Maurice RAVEL (1875 - 1937)

3



) Пауль Витгенштейн – известный австрийский пианист, потерявший правую руку

в империалистической войне 1914-1918 г.г. Концертировал в Европе, Канаде и С ША.



٠.

























\_





















Ħ









SOLO









Aut









· · · ·

.









21 3 4 4 2 ₩.



8162

Ą























2.



8-----

. 8-----

O.,































•



























|                 | Э.,                                                                                                                                                                                                                               | 2           | 25               |
|-----------------|-----------------------------------------------------------------------------------------------------------------------------------------------------------------------------------------------------------------------------------|-------------|------------------|
| SOI             | $\begin{array}{c} 0 \\ 2 \\ 5 \\ 5 \\ 4 \\ 1 \\ 4 \\ 1 \\ 4 \\ 5 \\ 1 \\ 4 \\ 5 \\ 1 \\ 1 \\ 4 \\ 5 \\ 1 \\ 1 \\ 4 \\ 5 \\ 1 \\ 1 \\ 4 \\ 5 \\ 1 \\ 1 \\ 4 \\ 5 \\ 1 \\ 1 \\ 4 \\ 5 \\