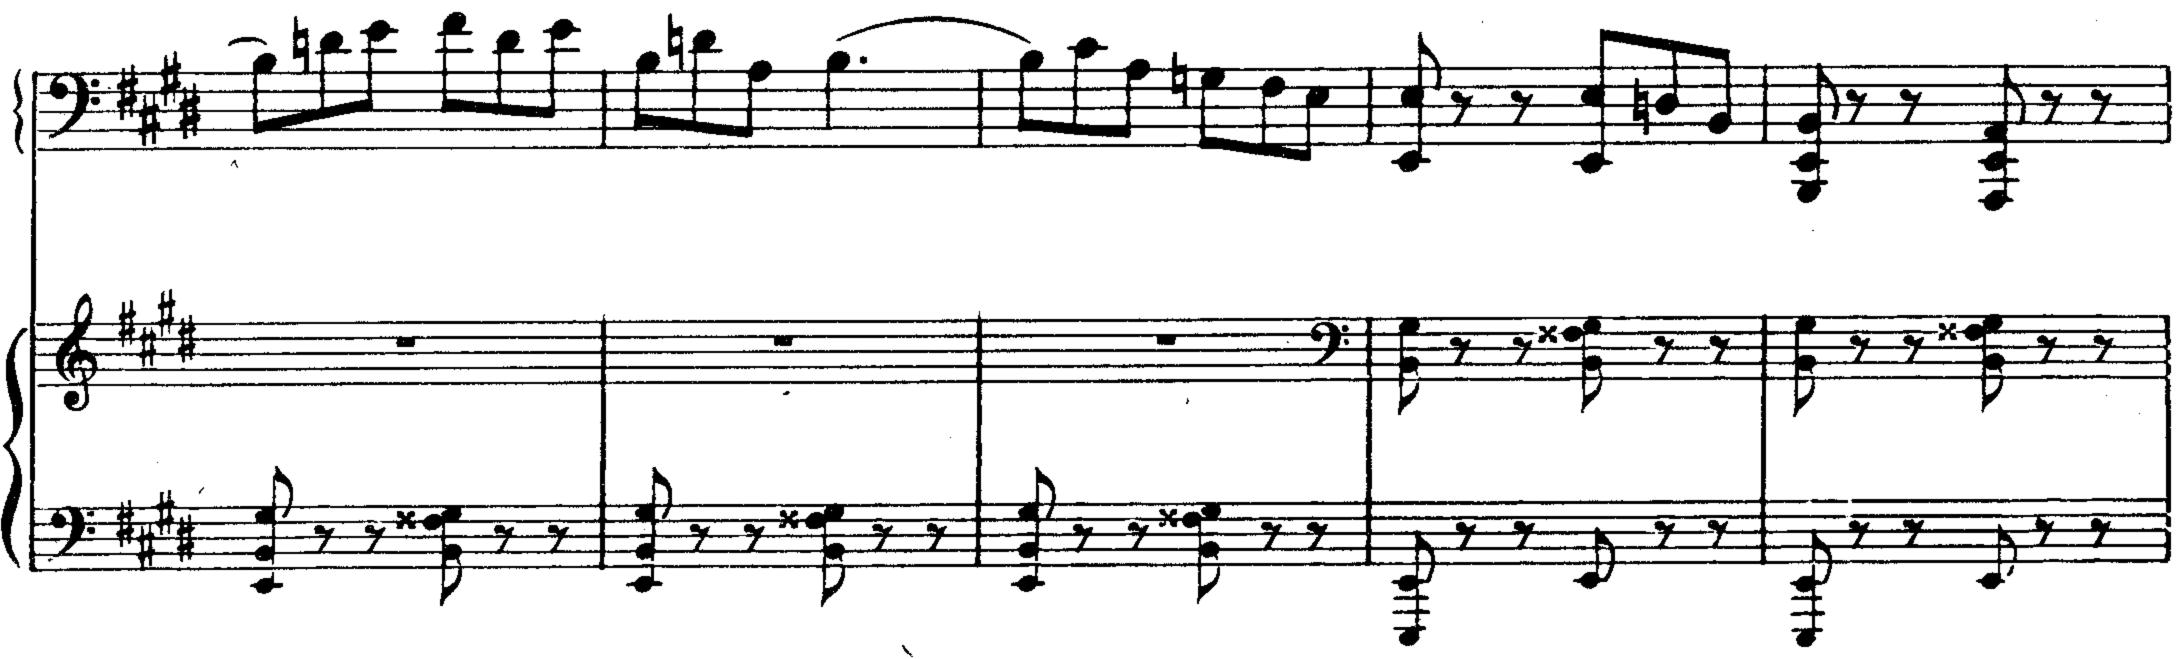

8

## C OPKECTPOM

## POUR PIANO (MAIN GAUCHE SEULE) ET ORCHESTRE

Переложение для двух фортепиано автора Réduction de l'orchestre par l'auteur

### ИЗДАТЕЛЬСТВО «МУЗЫКА»

EDITIONS "MUSIQUE"

Москва 1974 Мозсои

Паулю Витгенштейну\*) à Paul Wittgenstein

№ 2

## концерт

для фортепиано (для левой руки) с оркестром

Тереложение автора для двух фортепиано Autotion de l'Orchestre par l'Auteur

## CONCERTO

pour piano (main gauche seule) et orchestre

> Морис РАВЕЛЬ Maurice RAVEL (1875 - 1937)

3



) Пауль Витгенштейн – известный австрийский пианист, потерявший правую руку

в империалистической войне 1914-1918 г.г. Концертировал в Европе, Канаде и С ША.



٠.

























\_





















Ħ









SOLO









Aut









· · · ·

.









21 3 4 4 2 ₩.



8162

Ą























2.



8-----

. 8-----

O.,































•



























|                 | Э.,                                                                                                                                                                                                                               | 2           | 25               |
|-----------------|-----------------------------------------------------------------------------------------------------------------------------------------------------------------------------------------------------------------------------------|-------------|------------------|
| SOI             | $\begin{array}{c} 0 \\ 2 \\ 5 \\ 5 \\ 4 \\ 1 \\ 4 \\ 1 \\ 4 \\ 5 \\ 1 \\ 4 \\ 5 \\ 1 \\ 1 \\ 4 \\ 5 \\ 1 \\ 1