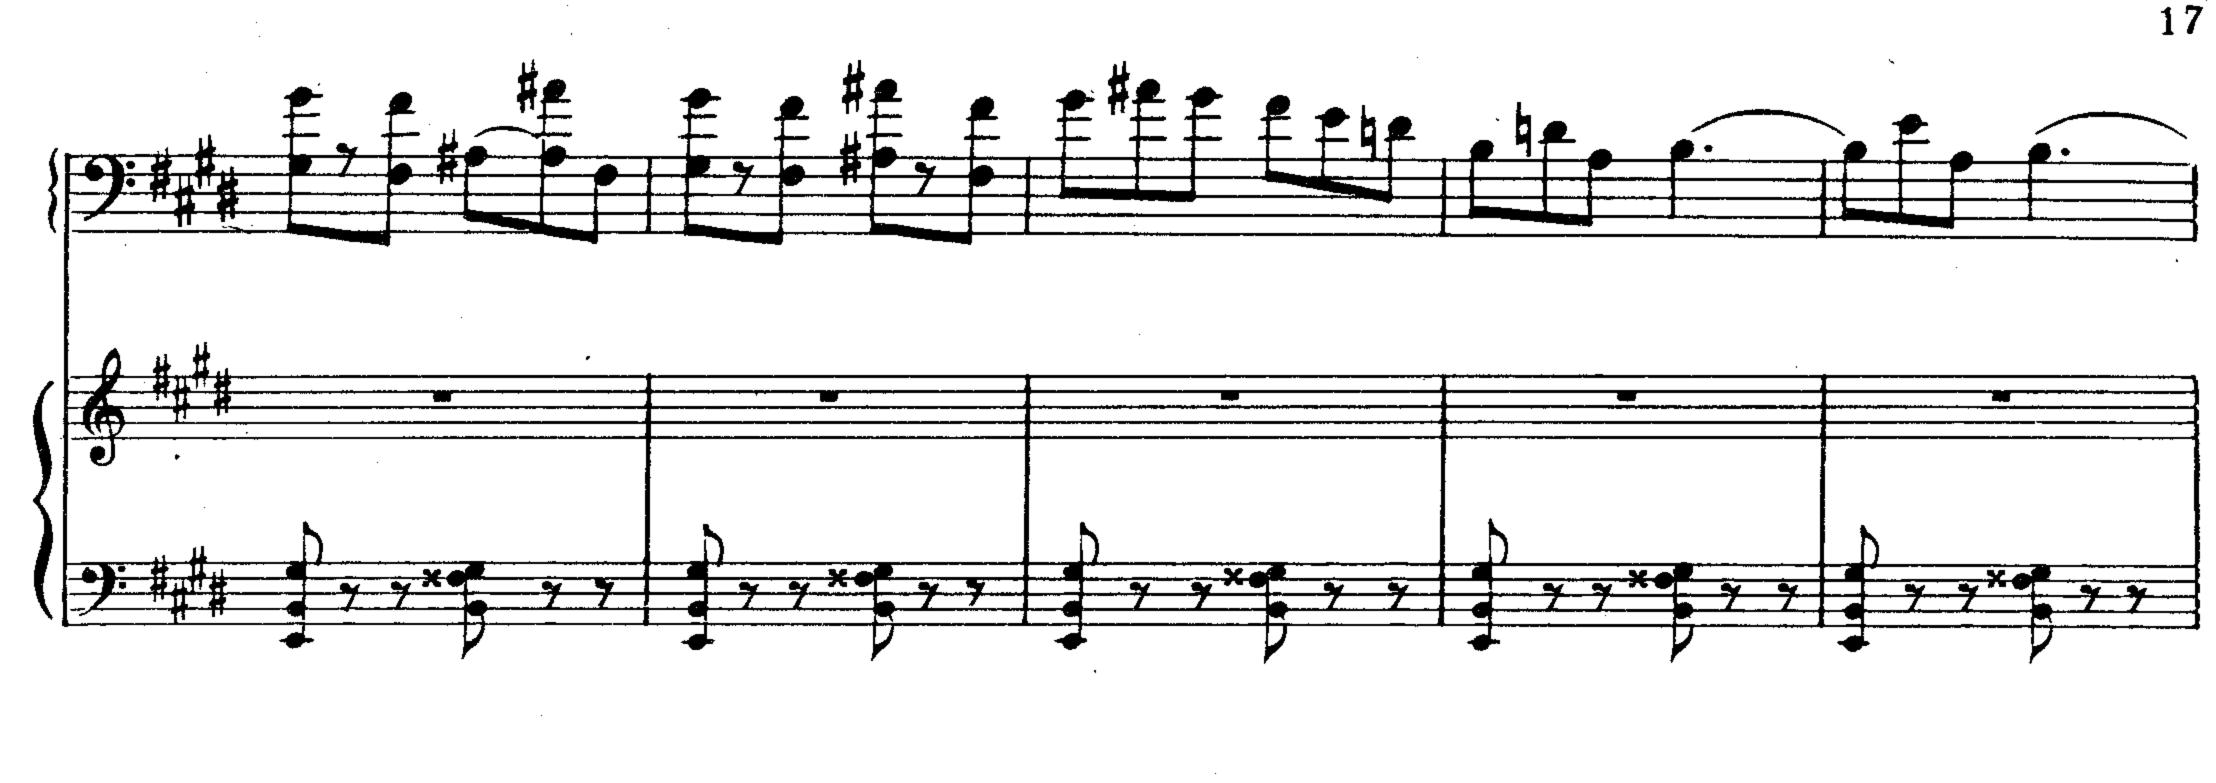

2.8

## C OPKECTPOM

## POUR PIANO (MAIN GAUCHE SEULE) ET ORCHESTRE

Переложение для двух фортепиано автора Réduction de l'orchestre par l'auteur

### ИЗДАТЕЛЬСТВО «МУЗЫКА»

EDITIONS "MUSIQUE"

Москва 1974 Мозсои

Паулю Витгенштейну\*) à Paul Wittgenstein

№ 2

## концерт

для фортепиано (для левой руки) с оркестром

Тереложение автора для двух фортепиано Autotion de l'Orchestre par l'Auteur

## CONCERTO

pour piano (main gauche seule) et orchestre

> Морис РАВЕЛЬ Maurice RAVEL (1875 - 1937)

3



) Пауль Витгенштейн – известный австрийский пианист, потерявший правую руку

в империалистической войне 1914-1918 г.г. Концертировал в Европе, Канаде и С ША.



٠.

























\_





















Ħ









SOLO









Aut









· · · ·

.









21 3 4 4 2 ₩.



8162

Ą























2.



8-----

. 8-----

O.,































•



























|                 | Э.,                                                                                                                                                                                                                               | 2           | 25               |
|-----------------|-----------------------------------------------------------------------------------------------------------------------------------------------------------------------------------------------------------------------------------|-------------|------------------|
| SOI             | $\begin{array}{c} 0 \\ 2 \\ 5 \\ 5 \\ 4 \\ 1 \\ 4 \\ 1 \\ 4 \\ 5 \\ 1 \\ 4 \\ 5 \\ 1 \\ 1 \\ 4 \\ 5 \\ 1 \\