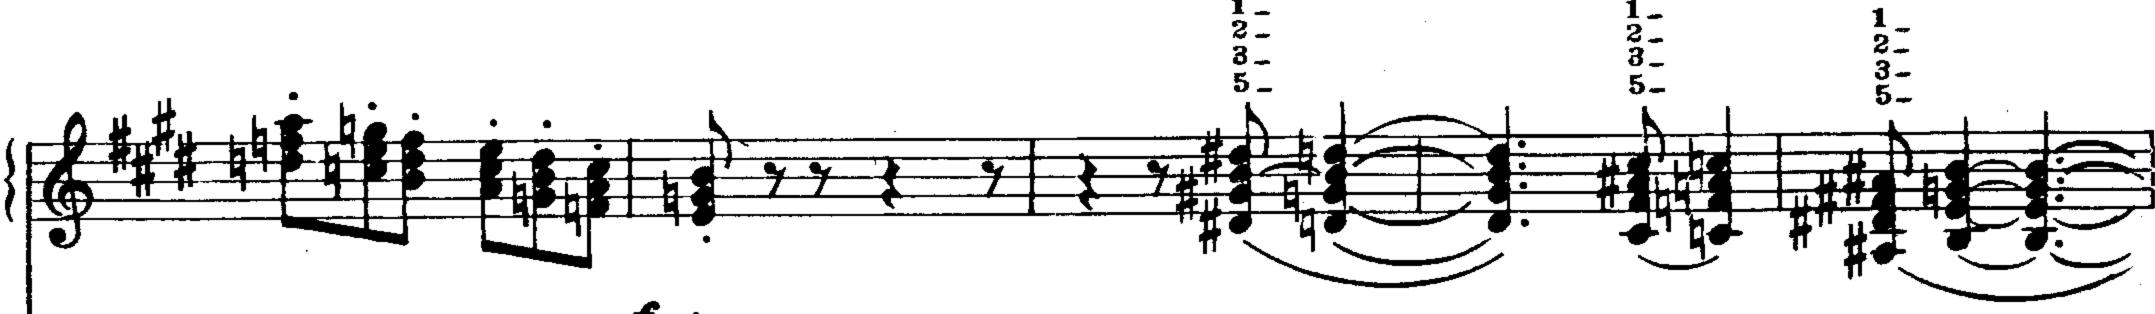

Ę

# КОНЦЕРТ CONCERTO №2

ДЛЯ ФОРТЕПИАНО (ДЛЯ ЛЕВОЙ РУКИ)

2.8

## C OPKECTPOM

## POUR PIANO (MAIN GAUCHE SEULE) ET ORCHESTRE

Переложение для двух фортепиано автора Réduction de l'orchestre par l'auteur

### ИЗДАТЕЛЬСТВО «МУЗЫКА»

EDITIONS "MUSIQUE"

Москва 1974 Мозсои

Паулю Витгенштейну\*) à Paul Wittgenstein

№ 2

## концерт

для фортепиано (для левой руки) с оркестром

Тереложение автора для двух фортепиано Autotion de l'Orchestre par l'Auteur

## CONCERTO

pour piano (main gauche seule) et orchestre

> Морис РАВЕЛЬ Maurice RAVEL (1875 - 1937)

3



) Пауль Витгенштейн – известный австрийский пианист, потерявший правую руку

в империалистической войне 1914-1918 г.г. Концертировал в Европе, Канаде и С ША.



٠.

























\_





















Ħ









SOLO









Aut









· · · ·

.









21 3 4 4 2 ₩.



8162

Ą























2.



8-----

. 8-----

O.,































•



























|                 | Э.,                                                                                                                                                                                                                               | 2           | 25               |
|-----------------|-----------------------------------------------------------------------------------------------------------------------------------------------------------------------------------------------------------------------------------|-------------|------------------|
| SOI             | $\begin{array}{c} 0 \\ 2 \\ 5 \\ 5 \\ 4 \\ 1