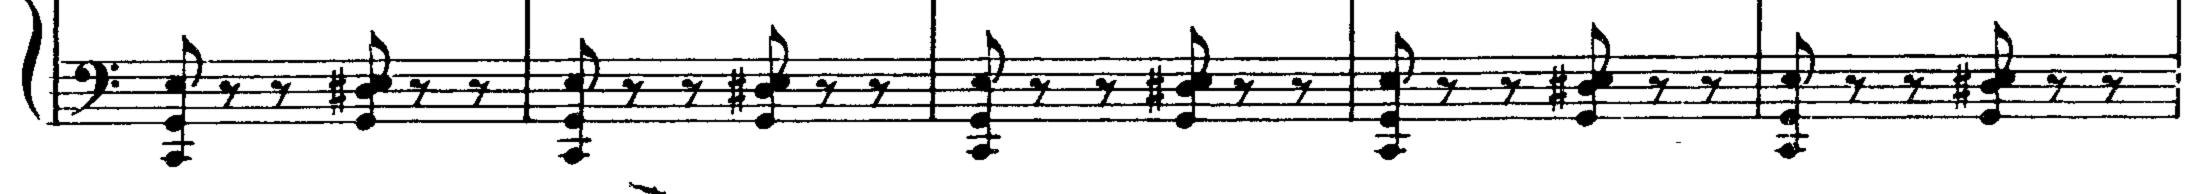

ложение для двух фортепиано автора Réduction de l'orchestre par l'auteur

### ИЗДАТЕЛЬСТВО «МУЗЫКА»

EDITIONS "MUSIQUE"

Москва 1974 Мозсои

Паулю Витгенштейну\*) à Paul Wittgenstein

№ 2

## концерт

для фортепиано (для левой руки) с оркестром

Тереложение автора для двух фортепиано Autotion de l'Orchestre par l'Auteur

## CONCERTO

pour piano (main gauche seule) et orchestre

> Морис РАВЕЛЬ Maurice RAVEL (1875 - 1937)

3



) Пауль Витгенштейн – известный австрийский пианист, потерявший правую руку

в империалистической войне 1914-1918 г.г. Концертировал в Европе, Канаде и С ША.



٠.

























\_





















Ħ









SOLO









Aut









· · · ·

.









21 3 4 4 2 ₩.



8162

Ą























2.



8-----

. 8-----

O.,































•



























|                 | Э.,                                                                                                                                                                                                                               | 2           | 25               |
|-----------------|-----------------------------------------------------------------------------------------------------------------------------------------------------------------------------------------------------------------------------------|-------------|------------------|
| SOI             | $\begin{array}{c} 0 \\ 2 \\ 5 \\ 5 \\ 4 \\ 1 \\ 4 \\ 1 \\ 4 \\ 5 \\ 1 \\ 4 \\ 5 \\ 1 \\ 1 \\ 4 \\ 5 \\ 1 \\ 1 \\ 4 \\ 5 \\ 1 \\ 1 \\ 4 \\ 5 \\ 1 \\ 1 \\ 4 \\ 5 \\ 1 \\ 1 \\ 4 \\ 5 \