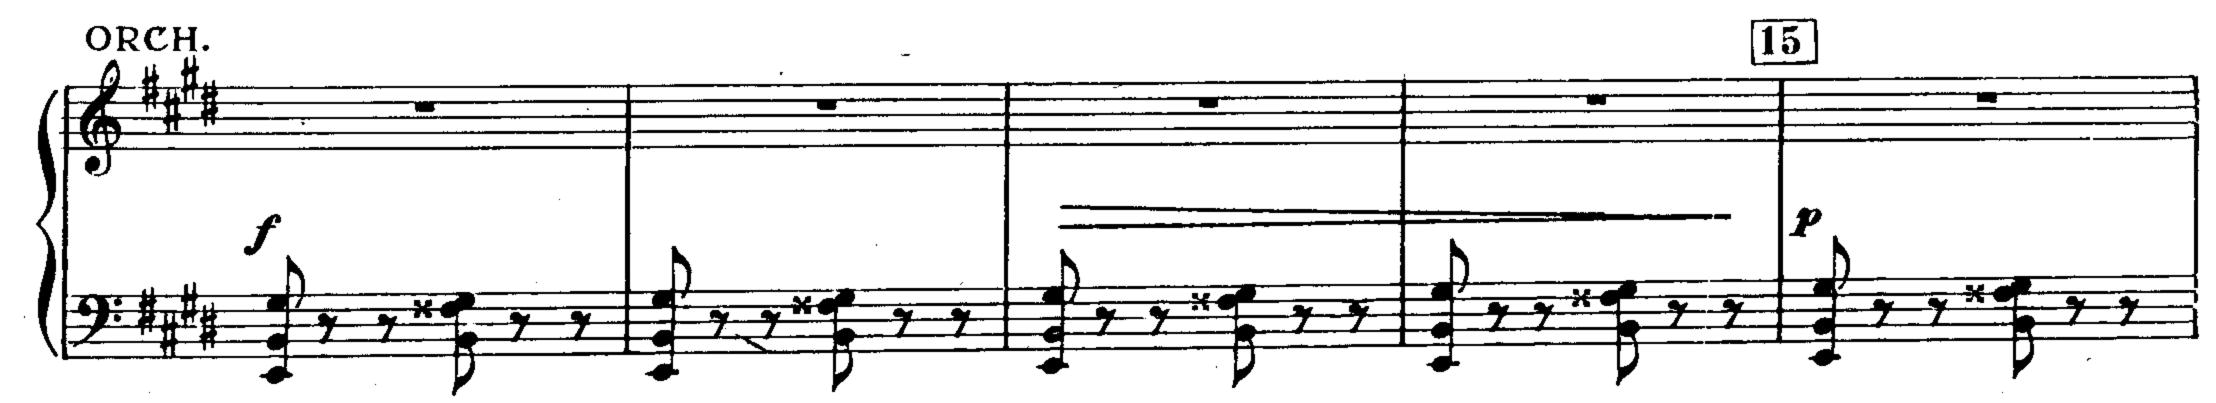

Ę

# КОНЦЕРТ CONCERTO №2

ДЛЯ ФОРТЕПИАНО (ДЛЯ ЛЕВОЙ РУКИ)

2.8

## C OPKECTPOM

## POUR PIANO (MAIN GAUCHE SEULE) ET ORCHESTRE

Переложение для двух фортепиано автора Réduction de l'orchestre par l'auteur

### ИЗДАТЕЛЬСТВО «МУЗЫКА»

EDITIONS "MUSIQUE"

Москва 1974 Мозсои

Паулю Витгенштейну\*) à Paul Wittgenstein

№ 2

## концерт

для фортепиано (для левой руки) с оркестром

Тереложение автора для двух фортепиано Autotion de l'Orchestre par l'Auteur

## CONCERTO

pour piano (main gauche seule) et orchestre

> Морис РАВЕЛЬ Maurice RAVEL (1875 - 1937)

3



) Пауль Витгенштейн – известный австрийский пианист, потерявший правую руку

в империалистической войне 1914-1918 г.г. Концертировал в Европе, Канаде и С ША.



٠.

























\_





















Ħ









SOLO









Aut









· · · ·

.









21 3 4 4 2 ₩.



8162

Ą























2.



8-----

. 8-----

O.,































•



























|                 | Э.,                                                                                                                                                                                                                               | 2           | 25               |
|-----------------|-----------------------------------------------------------------------------------------------------------------------------------------------------------------------------------------------------------------------------------|-------------|------------------|
| SOI             | $\begin{array}{c} 0 \\ 2 \\ 5 \\