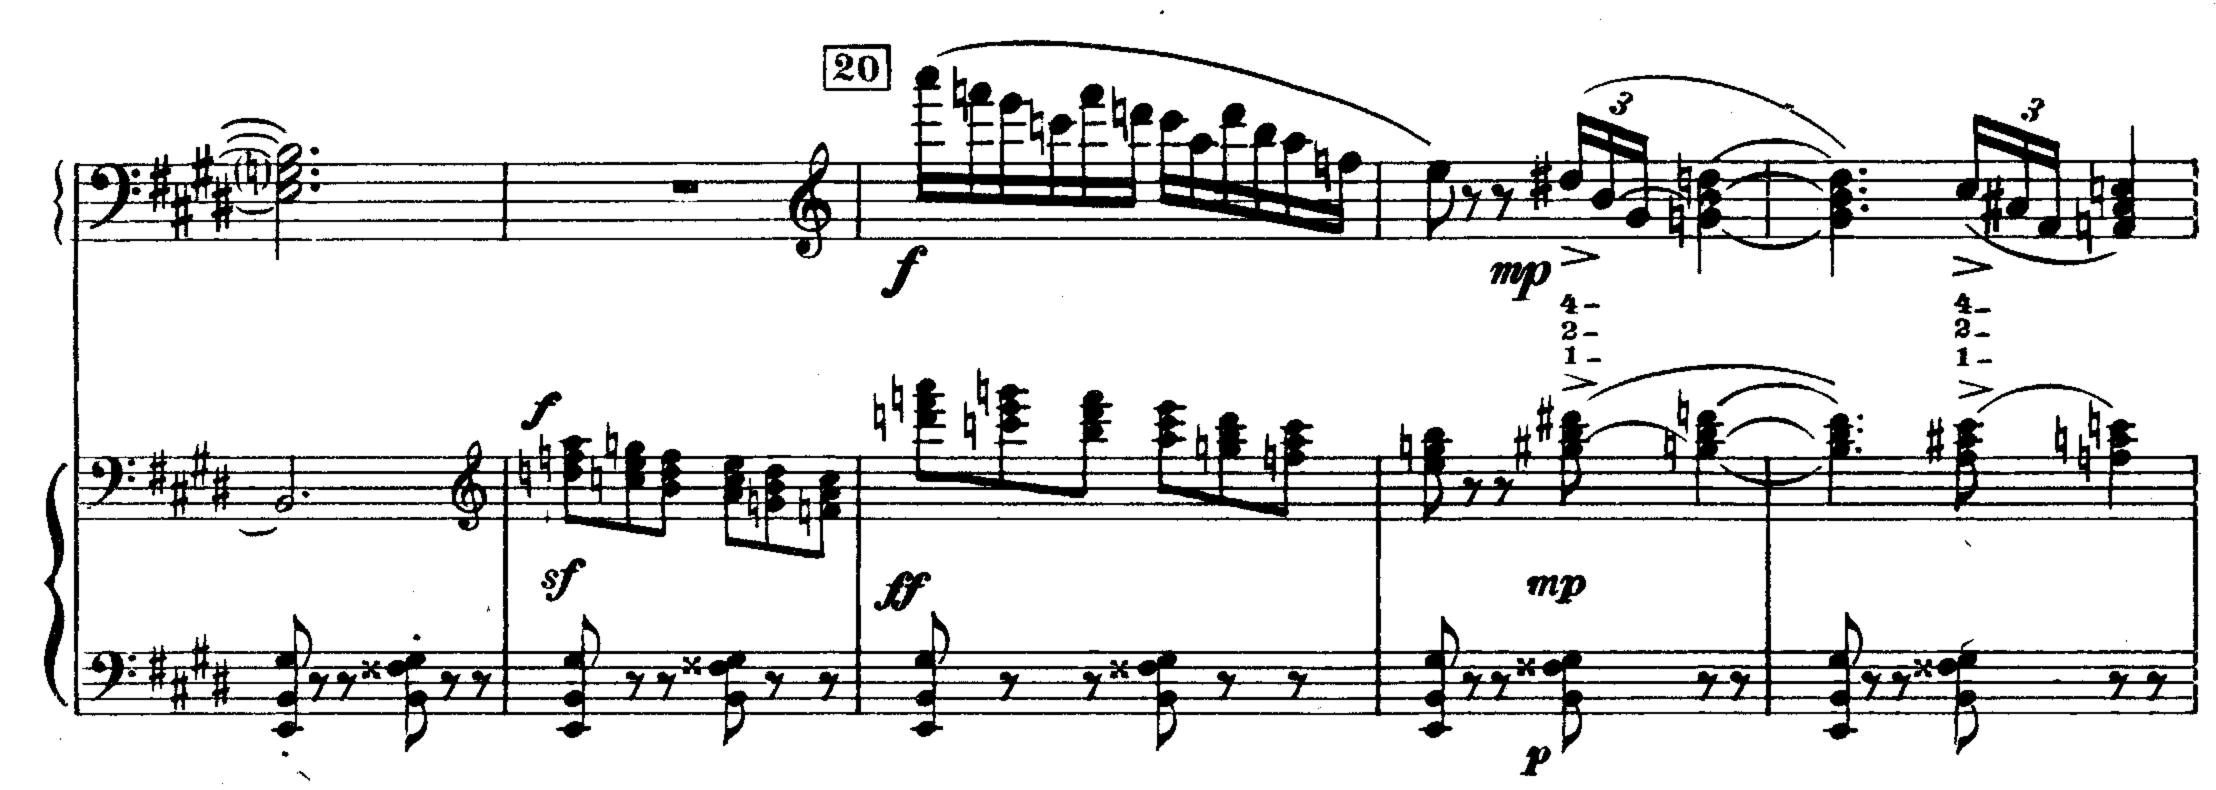

ОРТЕПИАНО (ДЛЯ ЛЕВОЙ РУКИ)

2.8

## C OPKECTPOM

## POUR PIANO (MAIN GAUCHE SEULE) ET ORCHESTRE

Переложение для двух фортепиано автора Réduction de l'orchestre par l'auteur

### ИЗДАТЕЛЬСТВО «МУЗЫКА»

EDITIONS "MUSIQUE"

Москва 1974 Мозсои

Паулю Витгенштейну\*) à Paul Wittgenstein

№ 2

## концерт

для фортепиано (для левой руки) с оркестром

Тереложение автора для двух фортепиано Autotion de l'Orchestre par l'Auteur

## CONCERTO

pour piano (main gauche seule) et orchestre

> Морис РАВЕЛЬ Maurice RAVEL (1875 - 1937)

3



) Пауль Витгенштейн – известный австрийский пианист, потерявший правую руку

в империалистической войне 1914-1918 г.г. Концертировал в Европе, Канаде и С ША.



٠.

























\_





















Ħ









SOLO









Aut









· · · ·

.









21 3 4 4 2 ₩.



8162

Ą























2.



8-----

. 8-----

O.,































•



























|                 | Э.,                                                                                                                                                                                                                               | 2           | 25               |
|-----------------|-----------------------------------------------------------------------------------------------------------------------------------------------------------------------------------------------------------------------------------|-------------|------------------|
| SOI             | $\begin{array}{c} 0 \\ 2 \\ 5 \\ 5 \\ 4 \\ 1 \\ 4 \\ 1 \\ 4 \\ 5 \\ 1 \\ 4 \\ 5