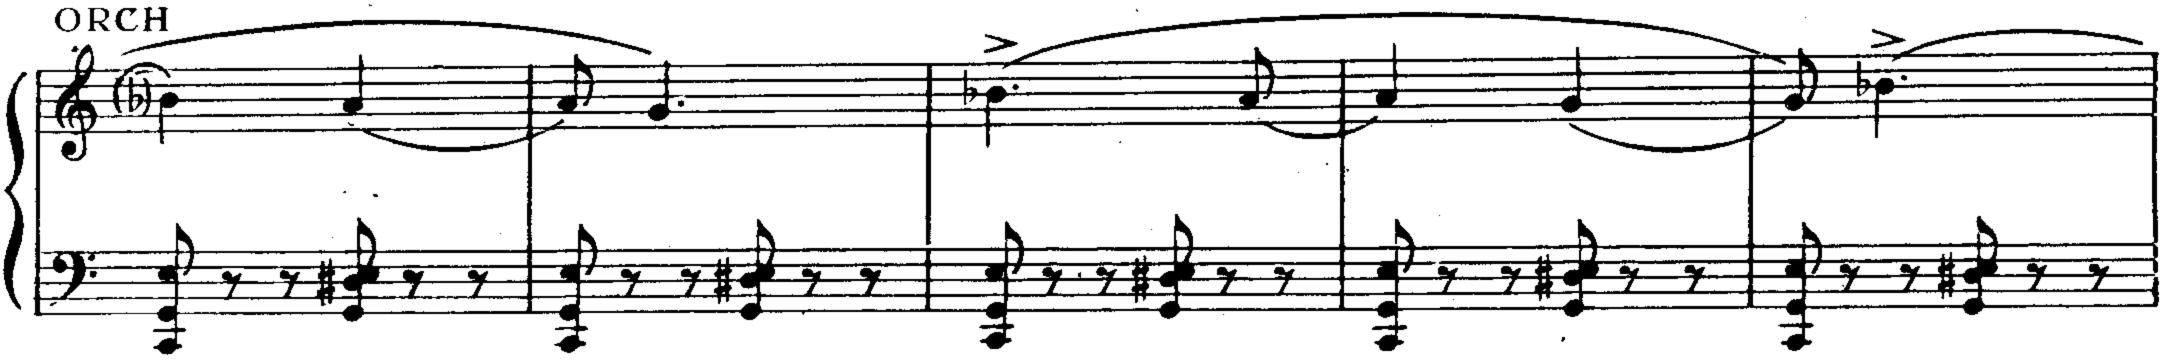

х фортепиано автора Réduction de l'orchestre par l'auteur

### ИЗДАТЕЛЬСТВО «МУЗЫКА»

EDITIONS "MUSIQUE"

Москва 1974 Мозсои

Паулю Витгенштейну\*) à Paul Wittgenstein

№ 2

## концерт

для фортепиано (для левой руки) с оркестром

Тереложение автора для двух фортепиано Autotion de l'Orchestre par l'Auteur

## CONCERTO

pour piano (main gauche seule) et orchestre

> Морис РАВЕЛЬ Maurice RAVEL (1875 - 1937)

3



) Пауль Витгенштейн – известный австрийский пианист, потерявший правую руку

в империалистической войне 1914-1918 г.г. Концертировал в Европе, Канаде и С ША.



٠.

























\_





















Ħ









SOLO









Aut









· · · ·

.









21 3 4 4 2 ₩.



8162

Ą























2.



8-----

. 8-----

O.,































•



























|                 | Э.,                                                                                                                                                                                                                               | 2           | 25               |
|-----------------|-----------------------------------------------------------------------------------------------------------------------------------------------------------------------------------------------------------------------------------|-------------|------------------|
| SOI             | $\begin{array}{c} 0 \\ 2 \\ 5 \\ 5 \\ 4 \\ 1 \\ 4 \\ 1 \\ 4 \\ 5 \\ 1 \\ 4 \\ 5 \\ 1 \\ 1 \\ 4 \\ 5 \\ 1 \\ 1 \\ 4 \\ 5 \\ 1 \\ 1 \\ 4 \\ 5 \\ 1 \\ 1 \\ 4 \\ 5 \\ 1 \\ 1 \\ 4 \\ 5 \\ 1 \\ 1 \\ 1 \