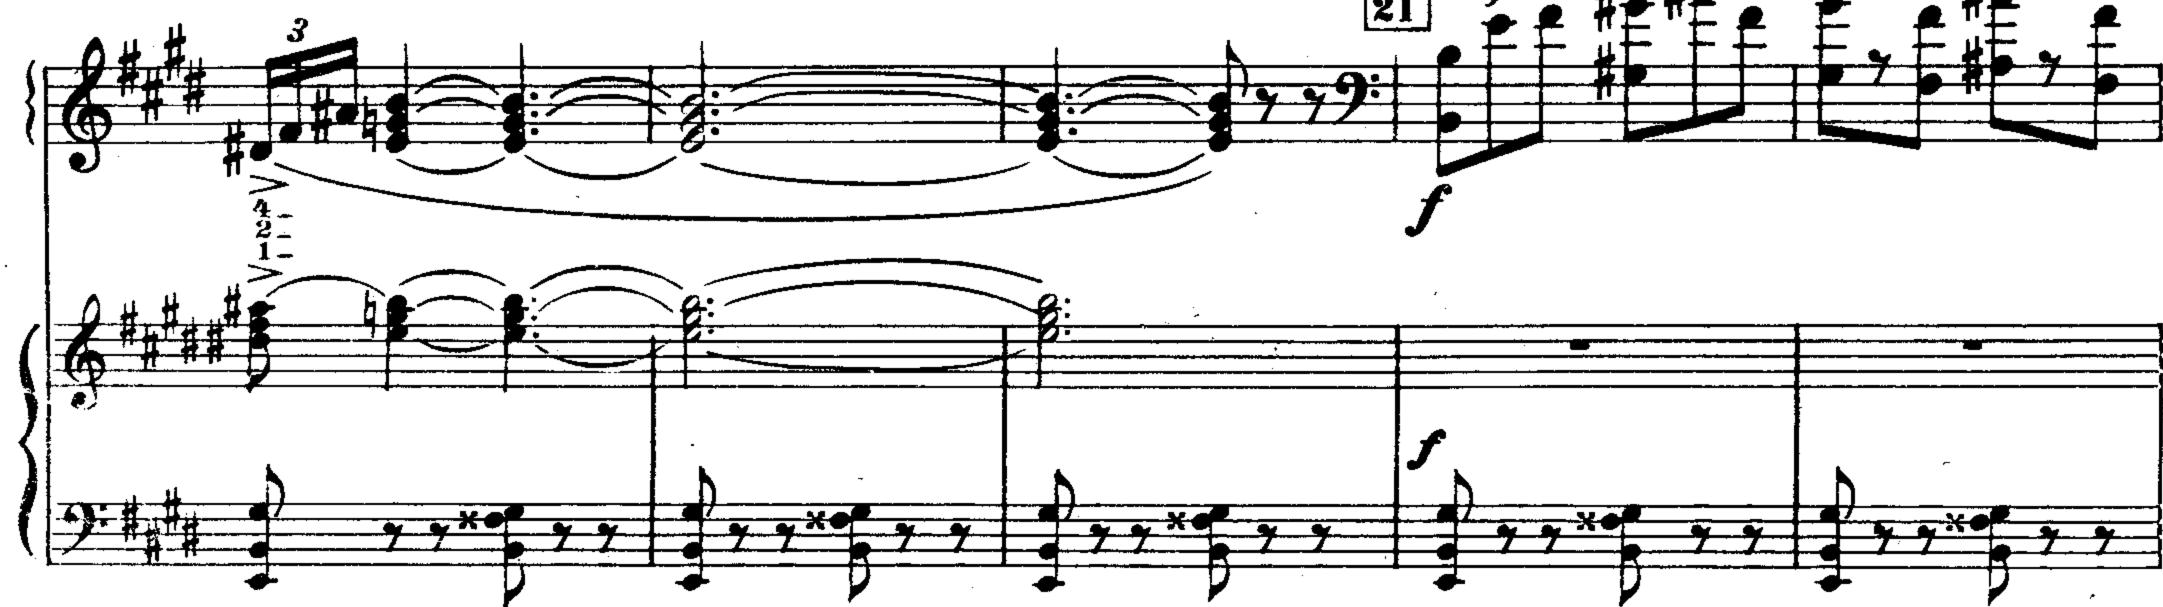

ВОЙ РУКИ)

2.8

## C OPKECTPOM

## POUR PIANO (MAIN GAUCHE SEULE) ET ORCHESTRE

Переложение для двух фортепиано автора Réduction de l'orchestre par l'auteur

### ИЗДАТЕЛЬСТВО «МУЗЫКА»

EDITIONS "MUSIQUE"

Москва 1974 Мозсои

Паулю Витгенштейну\*) à Paul Wittgenstein

№ 2

## концерт

для фортепиано (для левой руки) с оркестром

Тереложение автора для двух фортепиано Autotion de l'Orchestre par l'Auteur

## CONCERTO

pour piano (main gauche seule) et orchestre

> Морис РАВЕЛЬ Maurice RAVEL (1875 - 1937)

3



) Пауль Витгенштейн – известный австрийский пианист, потерявший правую руку

в империалистической войне 1914-1918 г.г. Концертировал в Европе, Канаде и С ША.



٠.

























\_





















Ħ









SOLO









Aut









· · · ·

.









21 3 4 4 2 ₩.



8162

Ą























2.



8-----

. 8-----

O.,































•



























|                 | Э.,                                                                                                                                                                                                                               | 2           | 25               |
|-----------------|-----------------------------------------------------------------------------------------------------------------------------------------------------------------------------------------------------------------------------------|-------------|------------------|
| SOI             | $\begin{array}{c} 0 \\ 2 \\ 5 \\ 5 \\ 4 \\ 1 \\ 4 \\ 1 \\ 4 \\ 5 \\ 1 \\ 4 \\ 5 \\ 1 \\ 1 \\ 4 \\