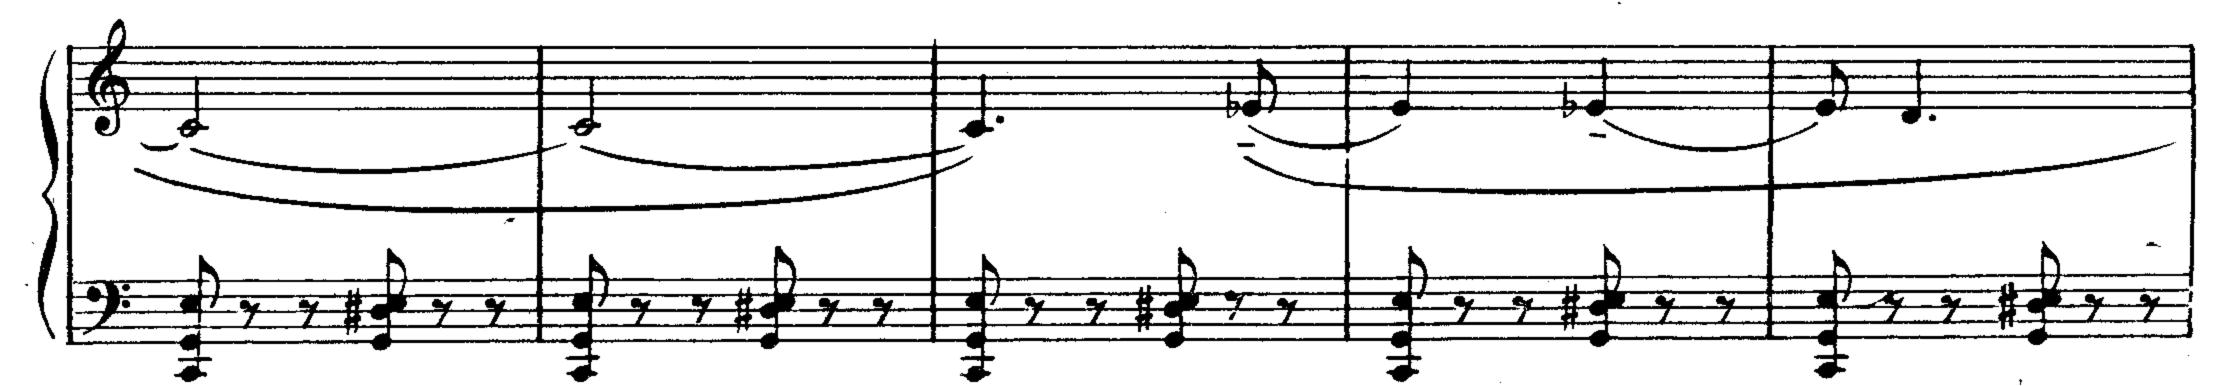

ние для двух фортепиано автора Réduction de l'orchestre par l'auteur

### ИЗДАТЕЛЬСТВО «МУЗЫКА»

EDITIONS "MUSIQUE"

Москва 1974 Мозсои

Паулю Витгенштейну\*) à Paul Wittgenstein

№ 2

## концерт

для фортепиано (для левой руки) с оркестром

Тереложение автора для двух фортепиано Autotion de l'Orchestre par l'Auteur

## CONCERTO

pour piano (main gauche seule) et orchestre

> Морис РАВЕЛЬ Maurice RAVEL (1875 - 1937)

3



) Пауль Витгенштейн – известный австрийский пианист, потерявший правую руку

в империалистической войне 1914-1918 г.г. Концертировал в Европе, Канаде и С ША.



٠.

























\_





















Ħ









SOLO









Aut









· · · ·

.









21 3 4 4 2 ₩.



8162

Ą























2.



8-----

. 8-----

O.,































•



























|                 | Э.,                                                                                                                                                                                                                               | 2           | 25               |
|-----------------|-----------------------------------------------------------------------------------------------------------------------------------------------------------------------------------------------------------------------------------|-------------|------------------|
| SOI             | $\begin{array}{c} 0 \\ 2 \\ 5 \\ 5 \\ 4 \\ 1 \\ 4 \\ 1 \\ 4 \\ 5 \\ 1 \\ 4 \\ 5 \\ 1 \\ 1 \\ 4 \\ 5 \\ 1 \\ 1 \\ 4 \\ 5 \\ 1 \\ 1 \\ 4 \\ 5 \\ 1 \\ 1 \\ 4 \\ 5 \\ 1 \\ 1 \\ 4 \\ 5 \\ 1