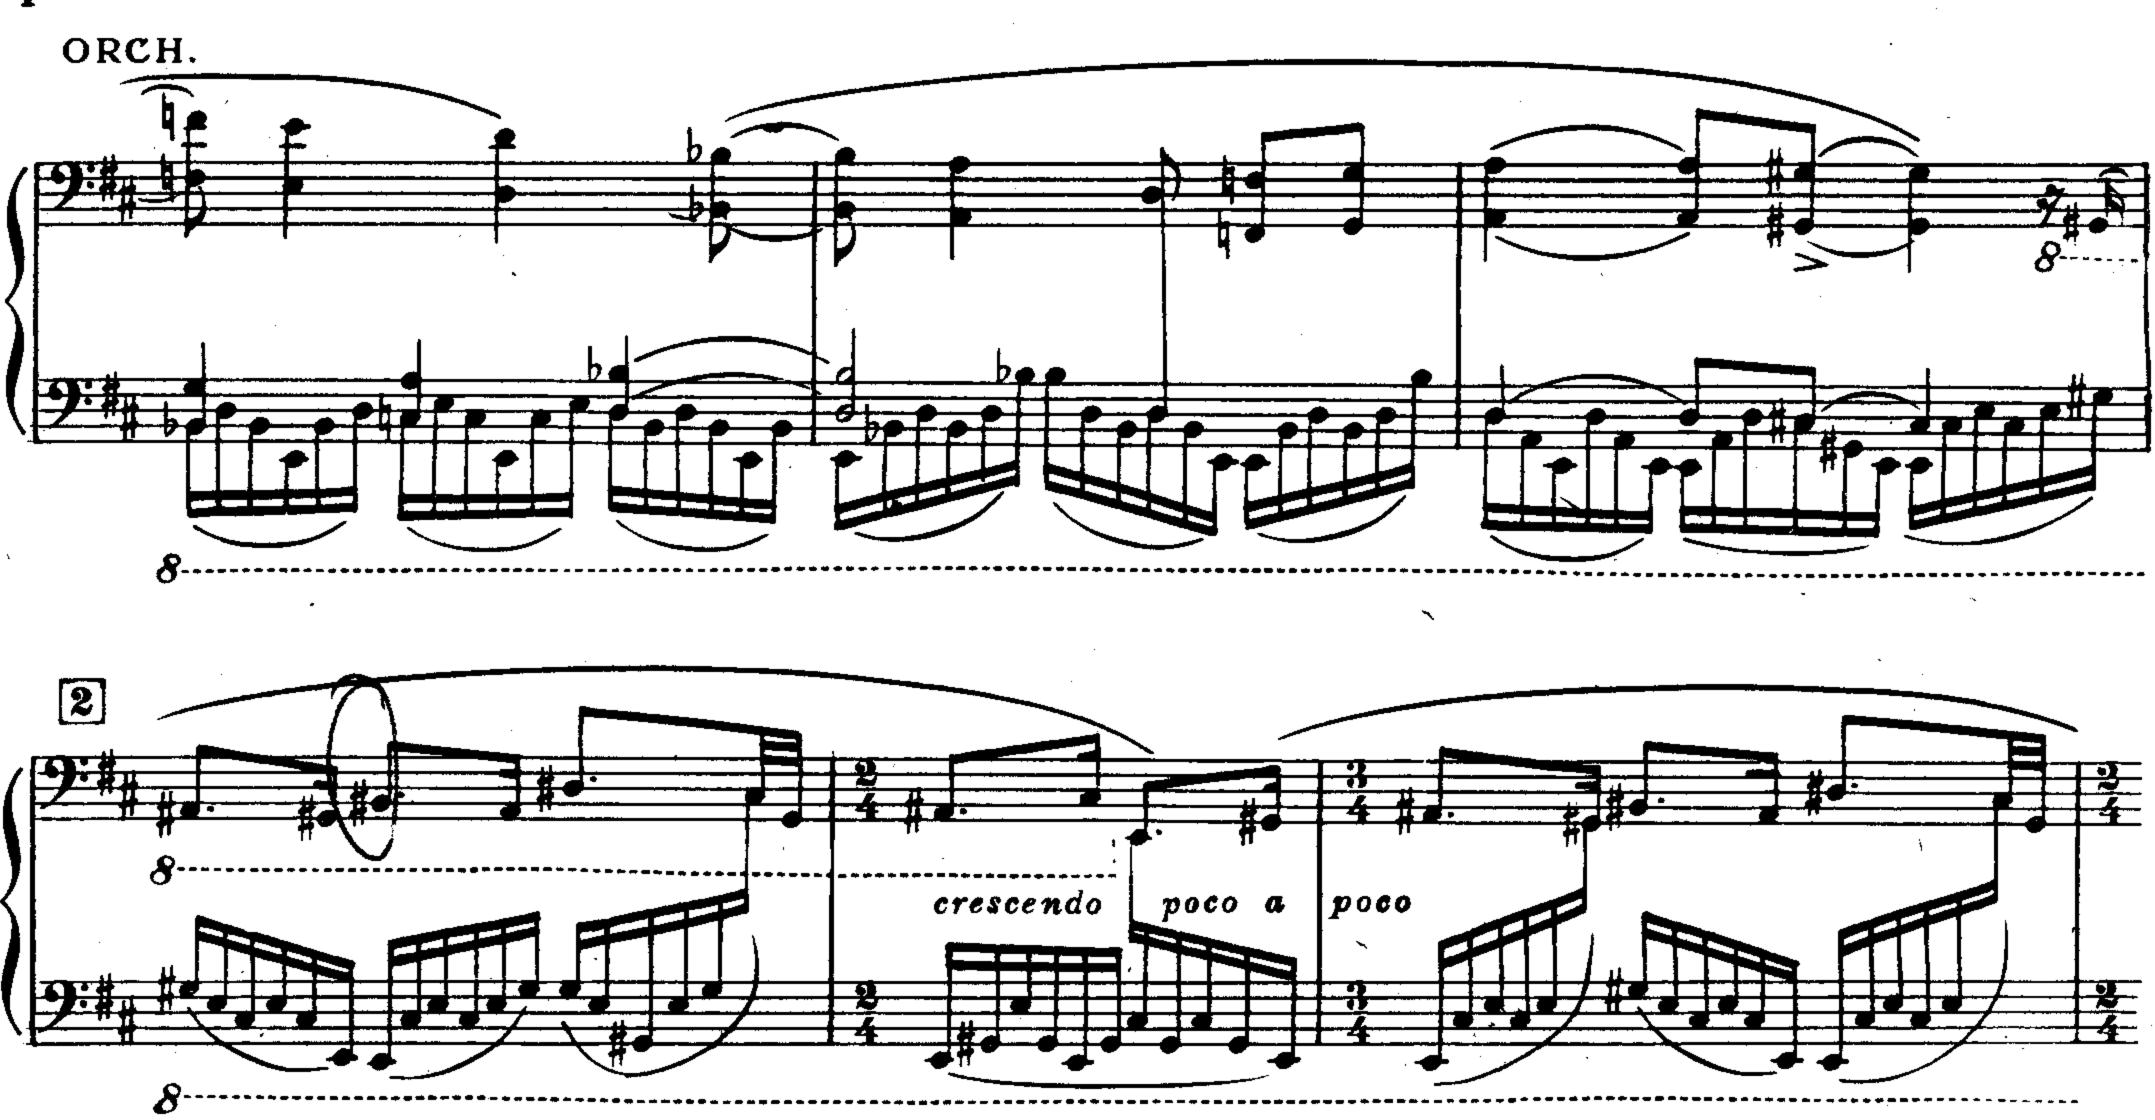

## концерт

для фортепиано (для левой руки) с оркестром

Тереложение автора для двух фортепиано Autotion de l'Orchestre par l'Auteur

## CONCERTO

pour piano (main gauche seule) et orchestre

> Морис РАВЕЛЬ Maurice RAVEL (1875 - 1937)

3

) Пауль Витгенштейн – известный австрийский пианист, потерявший правую руку

в империалистической войне 1914-1918 г.г. Концертировал в Европе, Канаде и С ША.