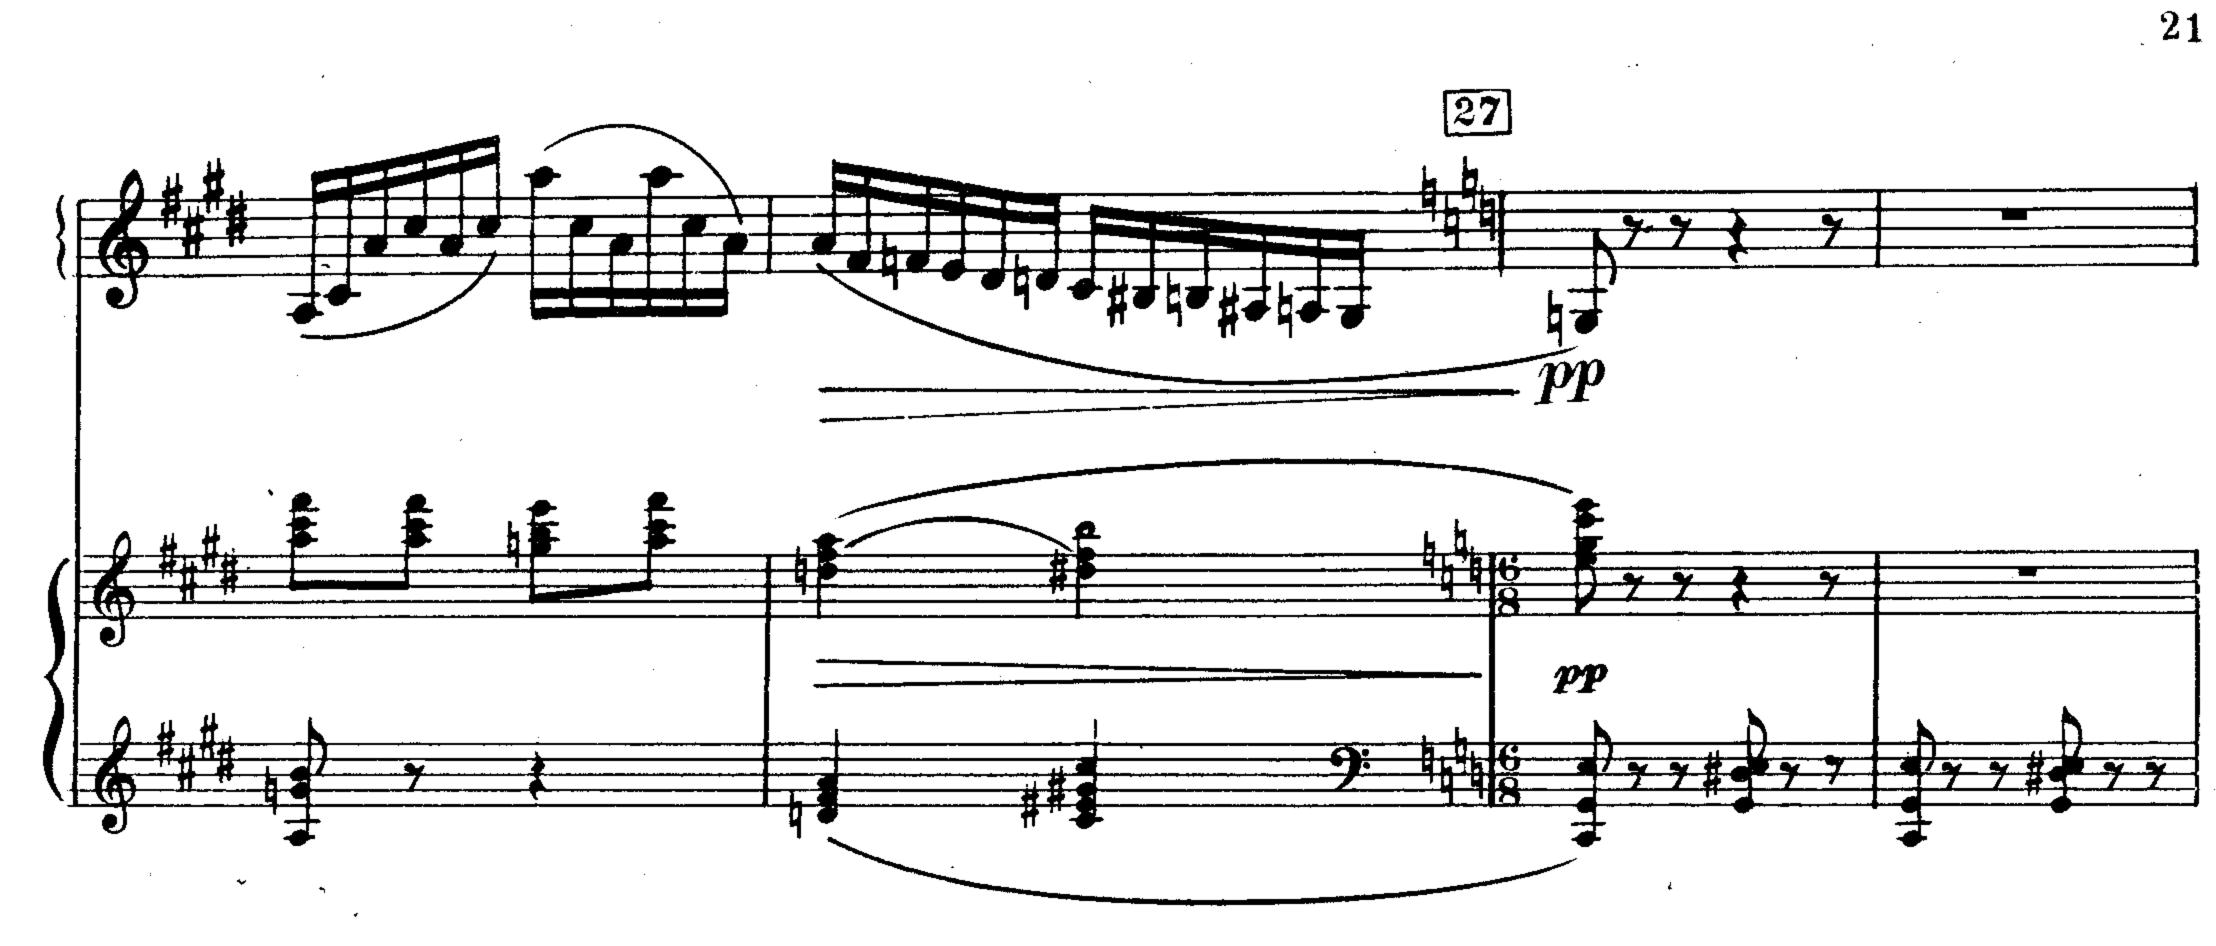

ذابات المخطط فسمحه فمحمه وزدوجي ويعقفن ومكمه فمحمه ومعجبيه وبر

.

\*) Указание пграть октавой ниже поставлено редактором. Во Французском издания оно, повидимому, пропущено.

1. H

6

Ħ

Π

9