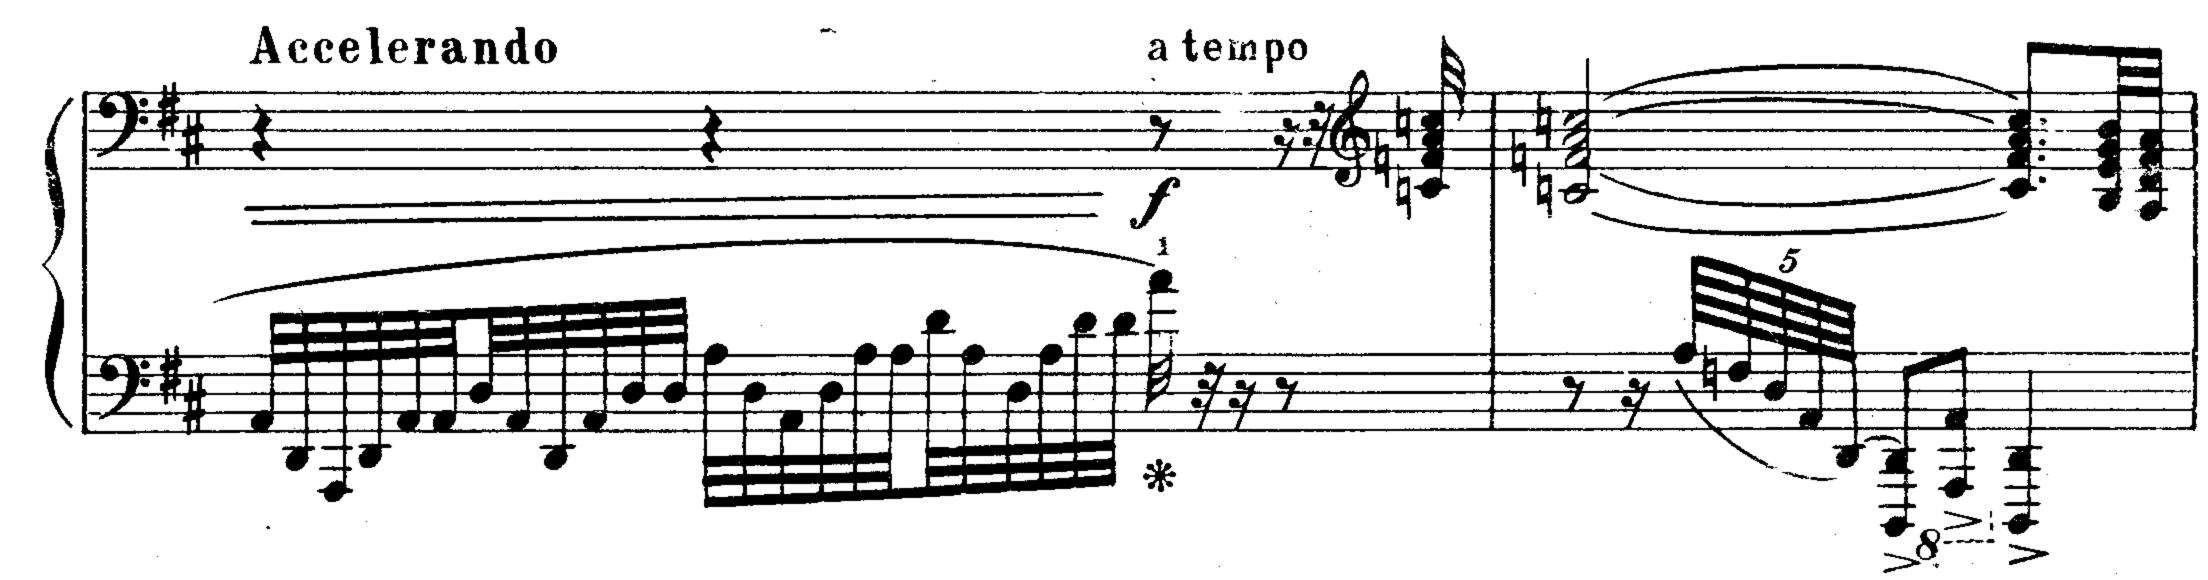

Ę

# КОНЦЕРТ CONCERTO №2

ДЛЯ ФОРТЕПИАНО (ДЛЯ ЛЕВОЙ РУКИ)

2.8

## C OPKECTPOM

## POUR PIANO (MAIN GAUCHE SEULE) ET ORCHESTRE

Переложение для двух фортепиано автора Réduction de l'orchestre par l'auteur

### ИЗДАТЕЛЬСТВО «МУЗЫКА»

EDITIONS "MUSIQUE"

Москва 1974 Мозсои

Паулю Витгенштейну\*) à Paul Wittgenstein

№ 2

## концерт

для фортепиано (для левой руки) с оркестром

Тереложение автора для двух фортепиано Autotion de l'Orchestre par l'Auteur

## CONCERTO

pour piano (main gauche seule) et orchestre

> Морис РАВЕЛЬ Maurice RAVEL (1875 - 1937)

3



) Пауль Витгенштейн – известный австрийский пианист, потерявший правую руку

в империалистической войне 1914-1918 г.г. Концертировал в Европе, Канаде и С ША.



٠.

























\_





















Ħ









SOLO









Aut









· · · ·

.









21 3 4 4 2 ₩.



8162

Ą























2.



8-----

. 8-----

O.,































•



























|                 | Э.,                                                                                                                                                                                                                               | 2           | 25               |
|-----------------|-----------------------------------------------------------------------------------------------------------------------------------------------------------------------------------------------------------------------------------|-------------|------------------|
| SOI