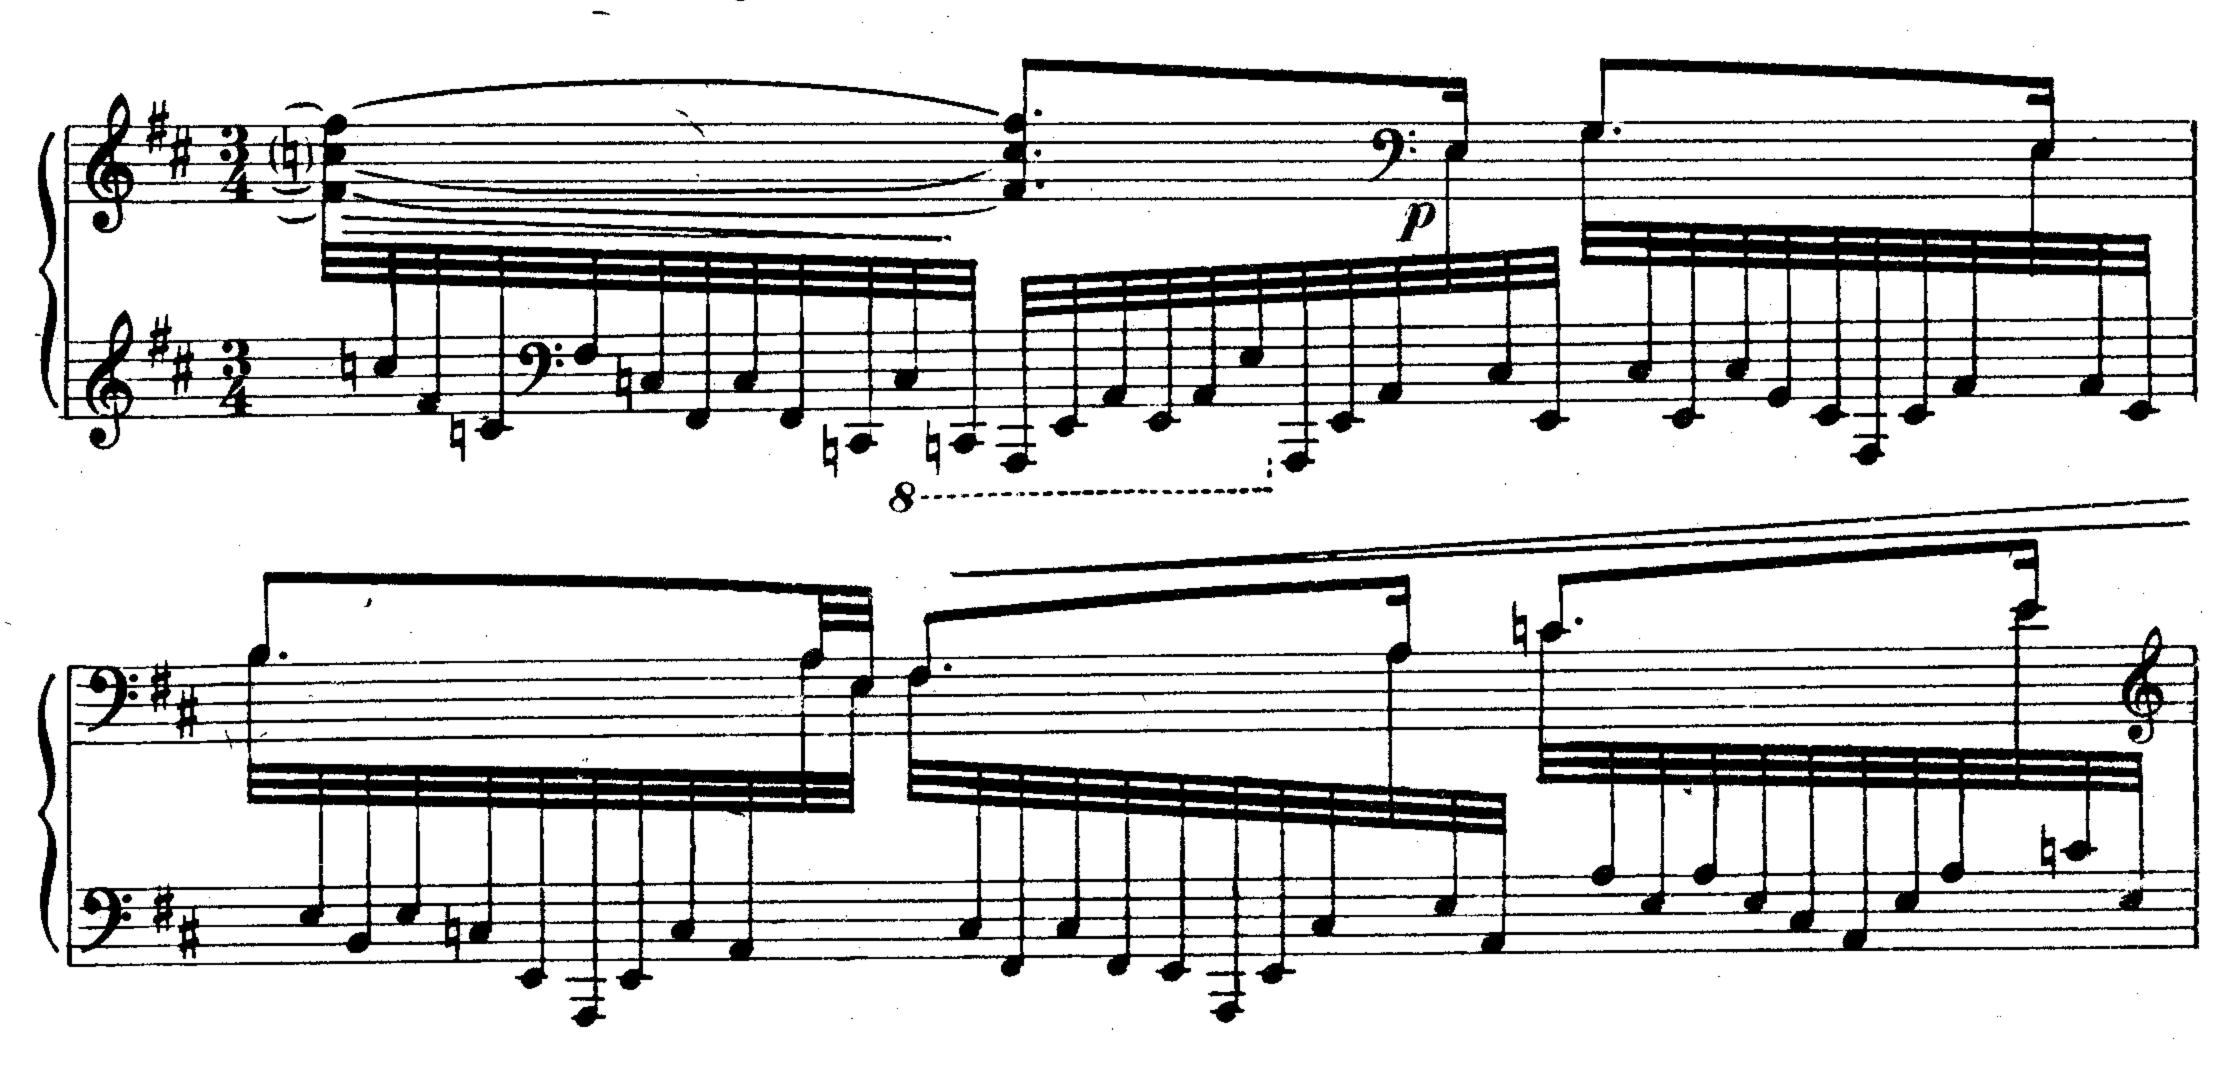

|             |                  |
|                 | 2 .                                                                                                                                                                                                                               |             |                  |





D



Trompettes









N.

.















·









است . م



.















































۰.

ذابات المخطط فسمحه فمحمه وزدوجي ويعقفن ومكمه فمحمه ومعجبيه وبر

.

























\*) Указание пграть октавой ниже поставлено редактором. Во Французском издания оно, повидимому, пропущено.





1. H

6

Ħ

Π



9

H