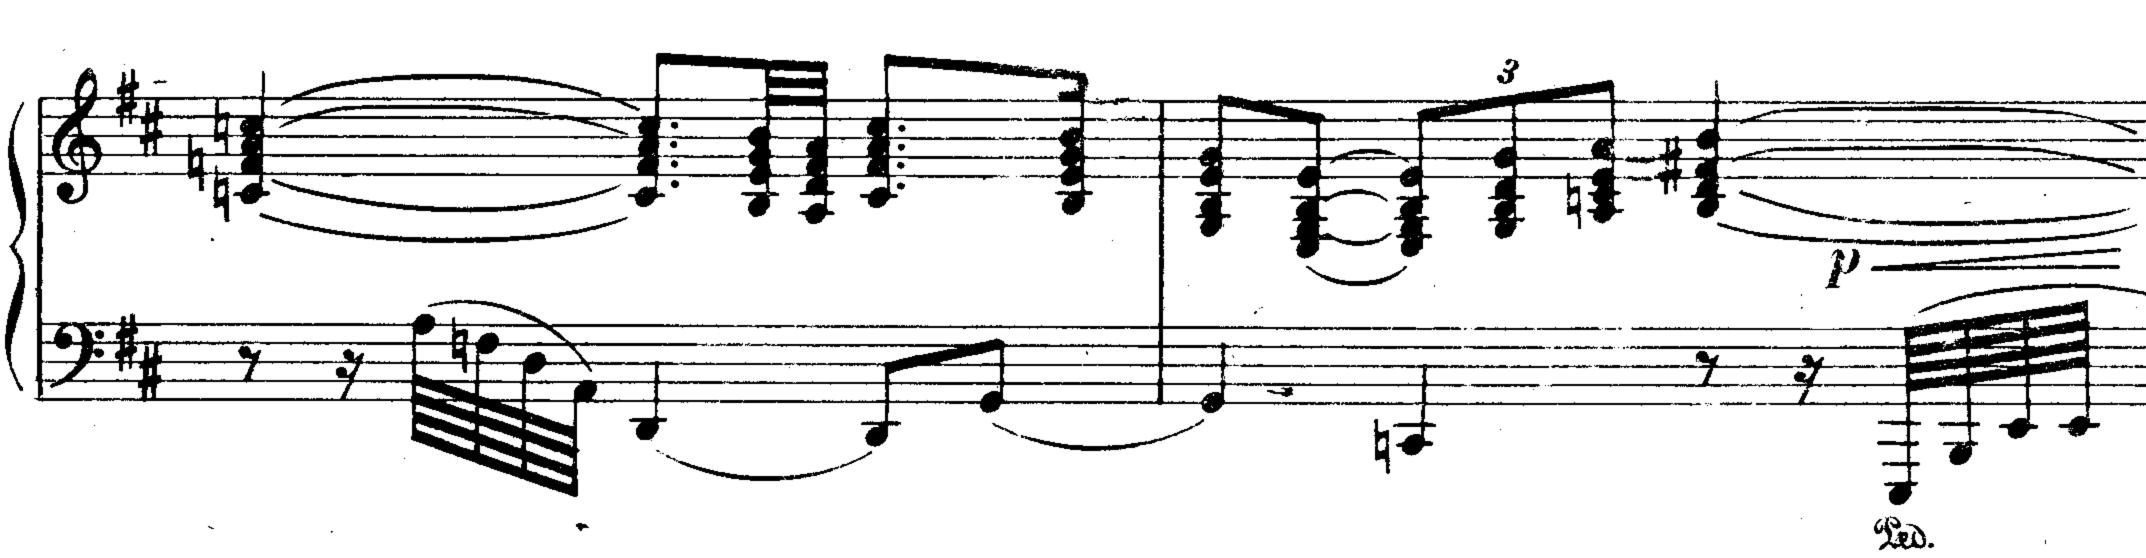

Ę

# КОНЦЕРТ CONCERTO №2

ДЛЯ ФОРТЕПИАНО (ДЛЯ ЛЕВОЙ РУКИ)

2.8

## C OPKECTPOM

## POUR PIANO (MAIN GAUCHE SEULE) ET ORCHESTRE

Переложение для двух фортепиано автора Réduction de l'orchestre par l'auteur

### ИЗДАТЕЛЬСТВО «МУЗЫКА»

EDITIONS "MUSIQUE"

Москва 1974 Мозсои

Паулю Витгенштейну\*) à Paul Wittgenstein

№ 2

## концерт

для фортепиано (для левой руки) с оркестром

Тереложение автора для двух фортепиано Autotion de l'Orchestre par l'Auteur

## CONCERTO

pour piano (main gauche seule) et orchestre

> Морис РАВЕЛЬ Maurice RAVEL (1875 - 1937)

3



) Пауль Витгенштейн – известный австрийский пианист, потерявший правую руку

в империалистической войне 1914-1918 г.г. Концертировал в Европе, Канаде и С ША.



٠.

























\_





















Ħ









SOLO









Aut









· · · ·

.









21 3 4 4 2 ₩.



8162

Ą























2.



8-----

. 8-----

O.,































•



























|                 | Э.,                                                                                                                                                                                                                               | 2           | 25               |
|-----------------|-----------------------------------------------------------------------------------------------------------------------------------------------------------------------------------------------------------------------------------|-------------|------------------|
| SOI