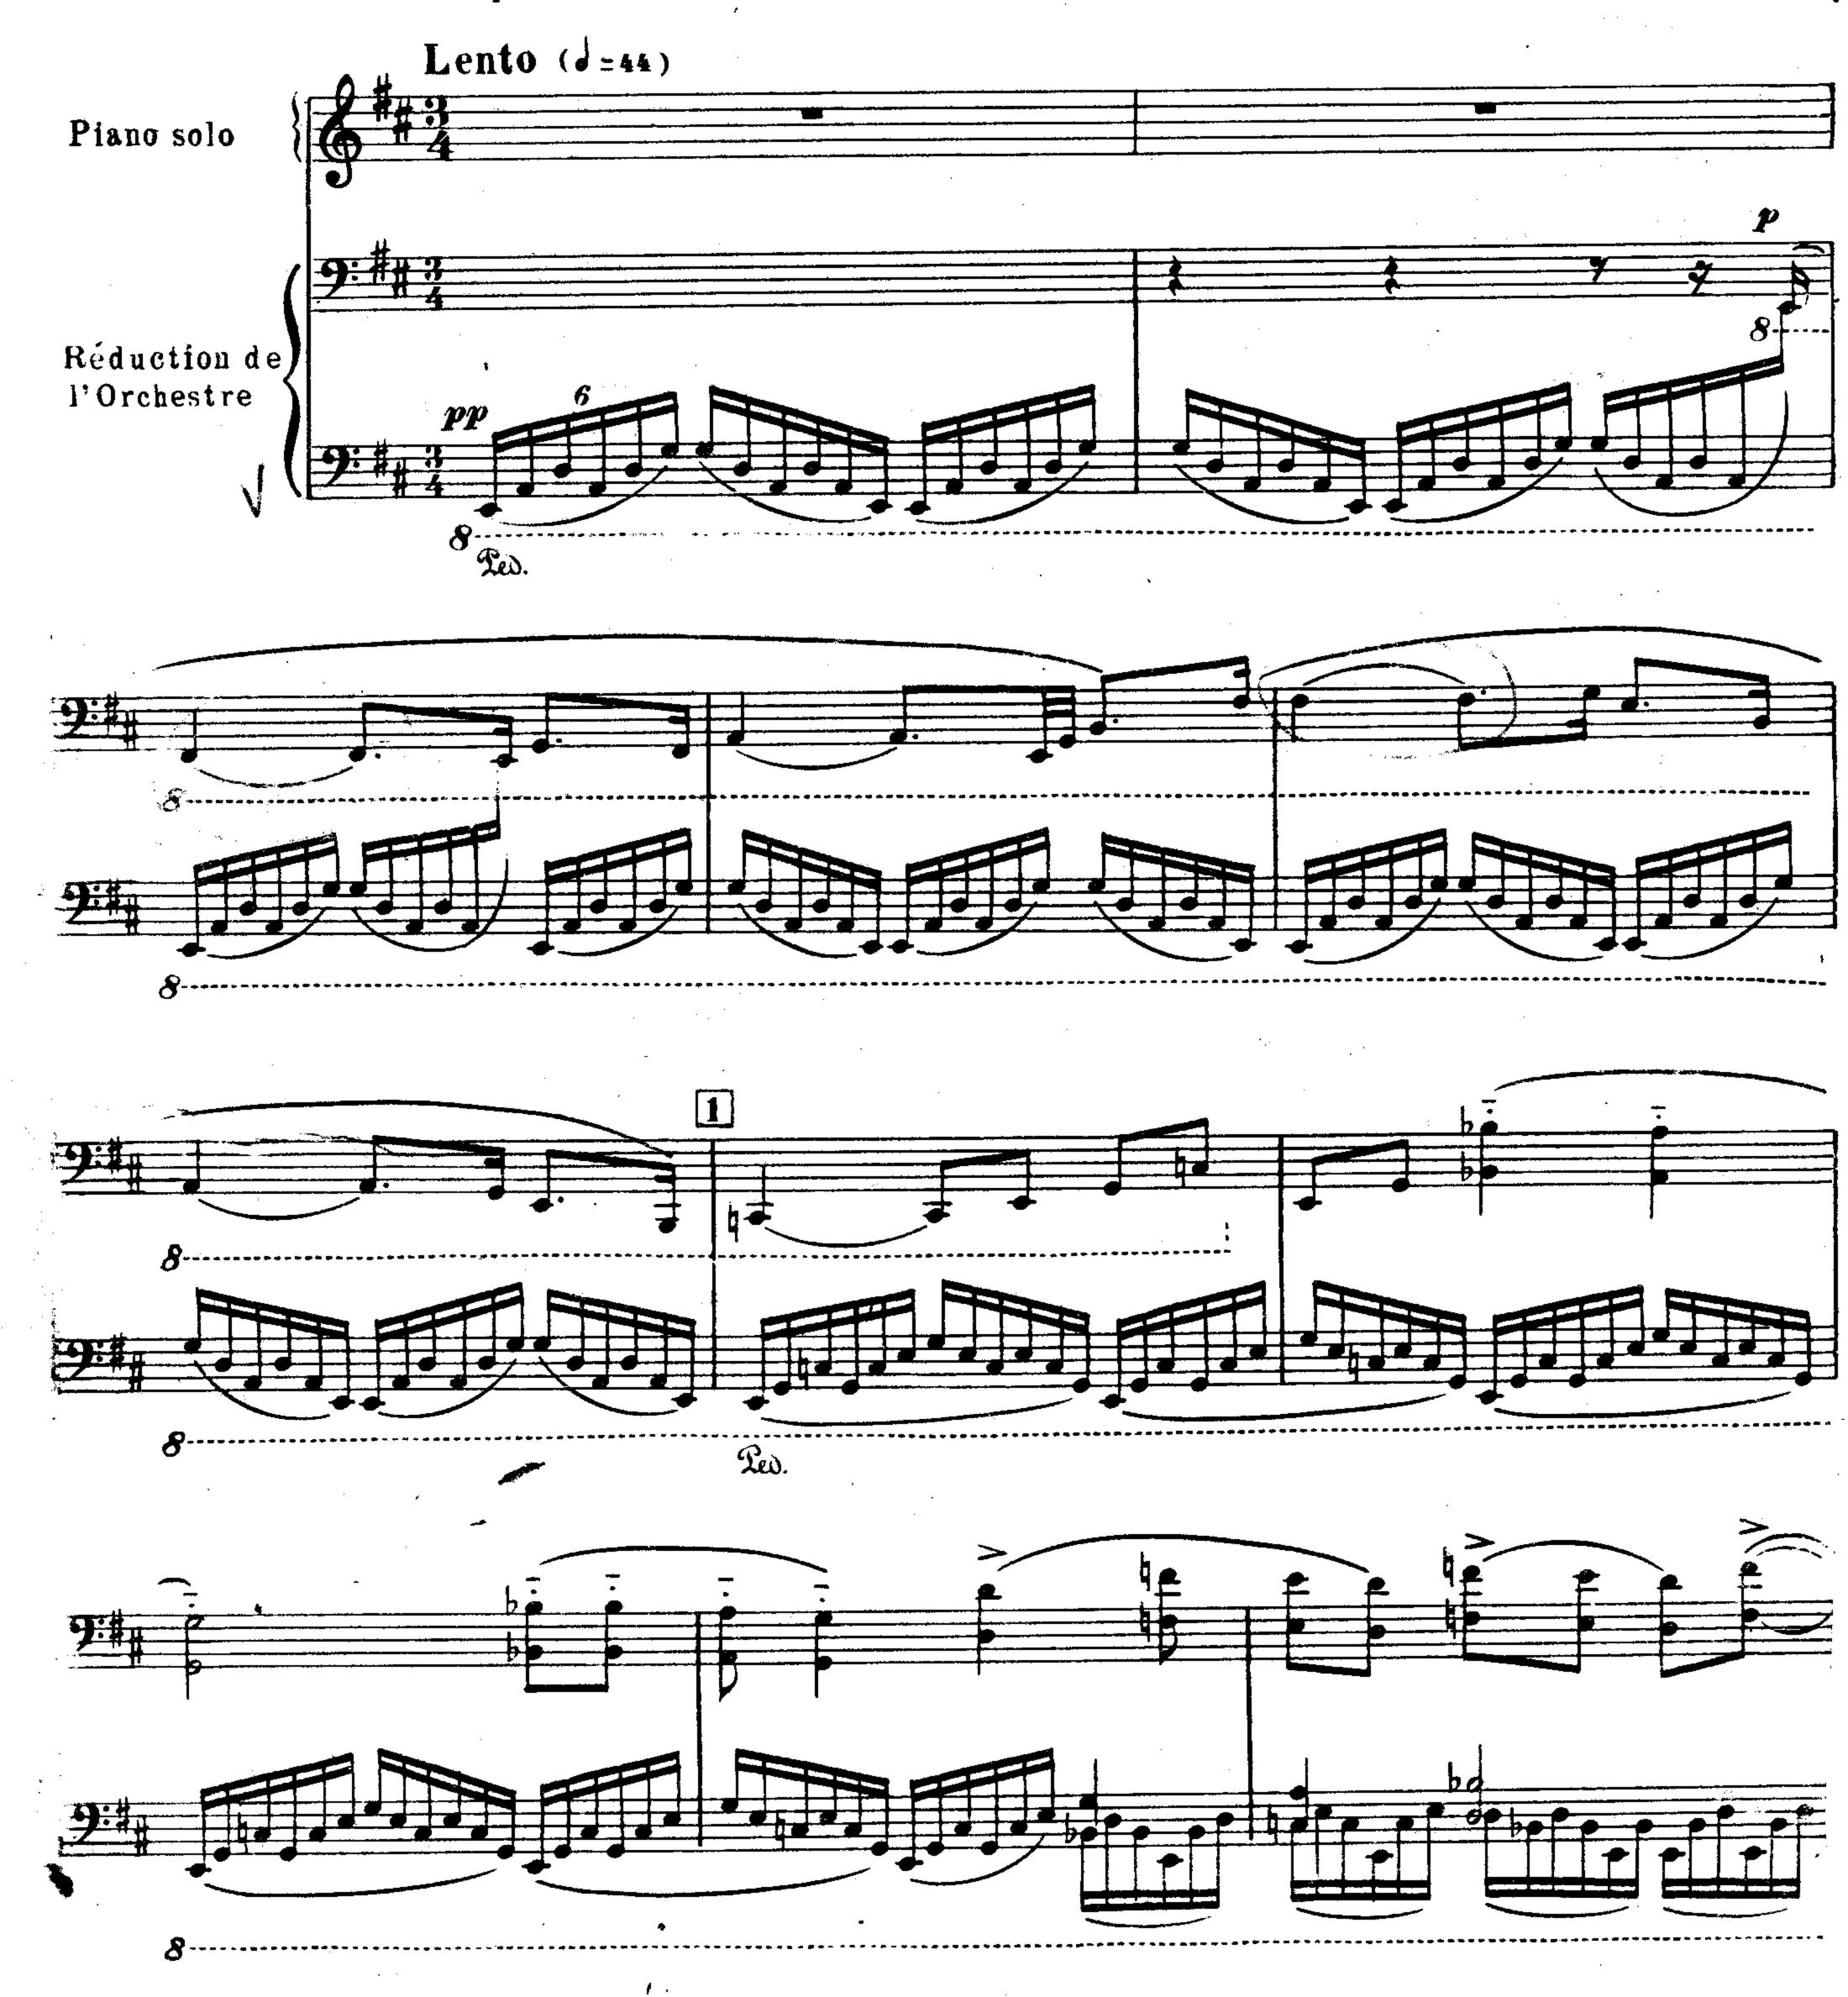

## концерт

для фортепиано (для левой руки) с оркестром

Тереложение автора для двух фортепиано Autotion de l'Orchestre par l'Auteur

## CONCERTO

pour piano (main gauche seule) et orchestre

> Морис РАВЕЛЬ Maurice RAVEL (1875 - 1937)

3

) Пауль Витгенштейн – известный австрийский пианист, потерявший правую руку

в империалистической войне 1914-1918 г.г. Концертировал в Европе, Канаде и С ША.