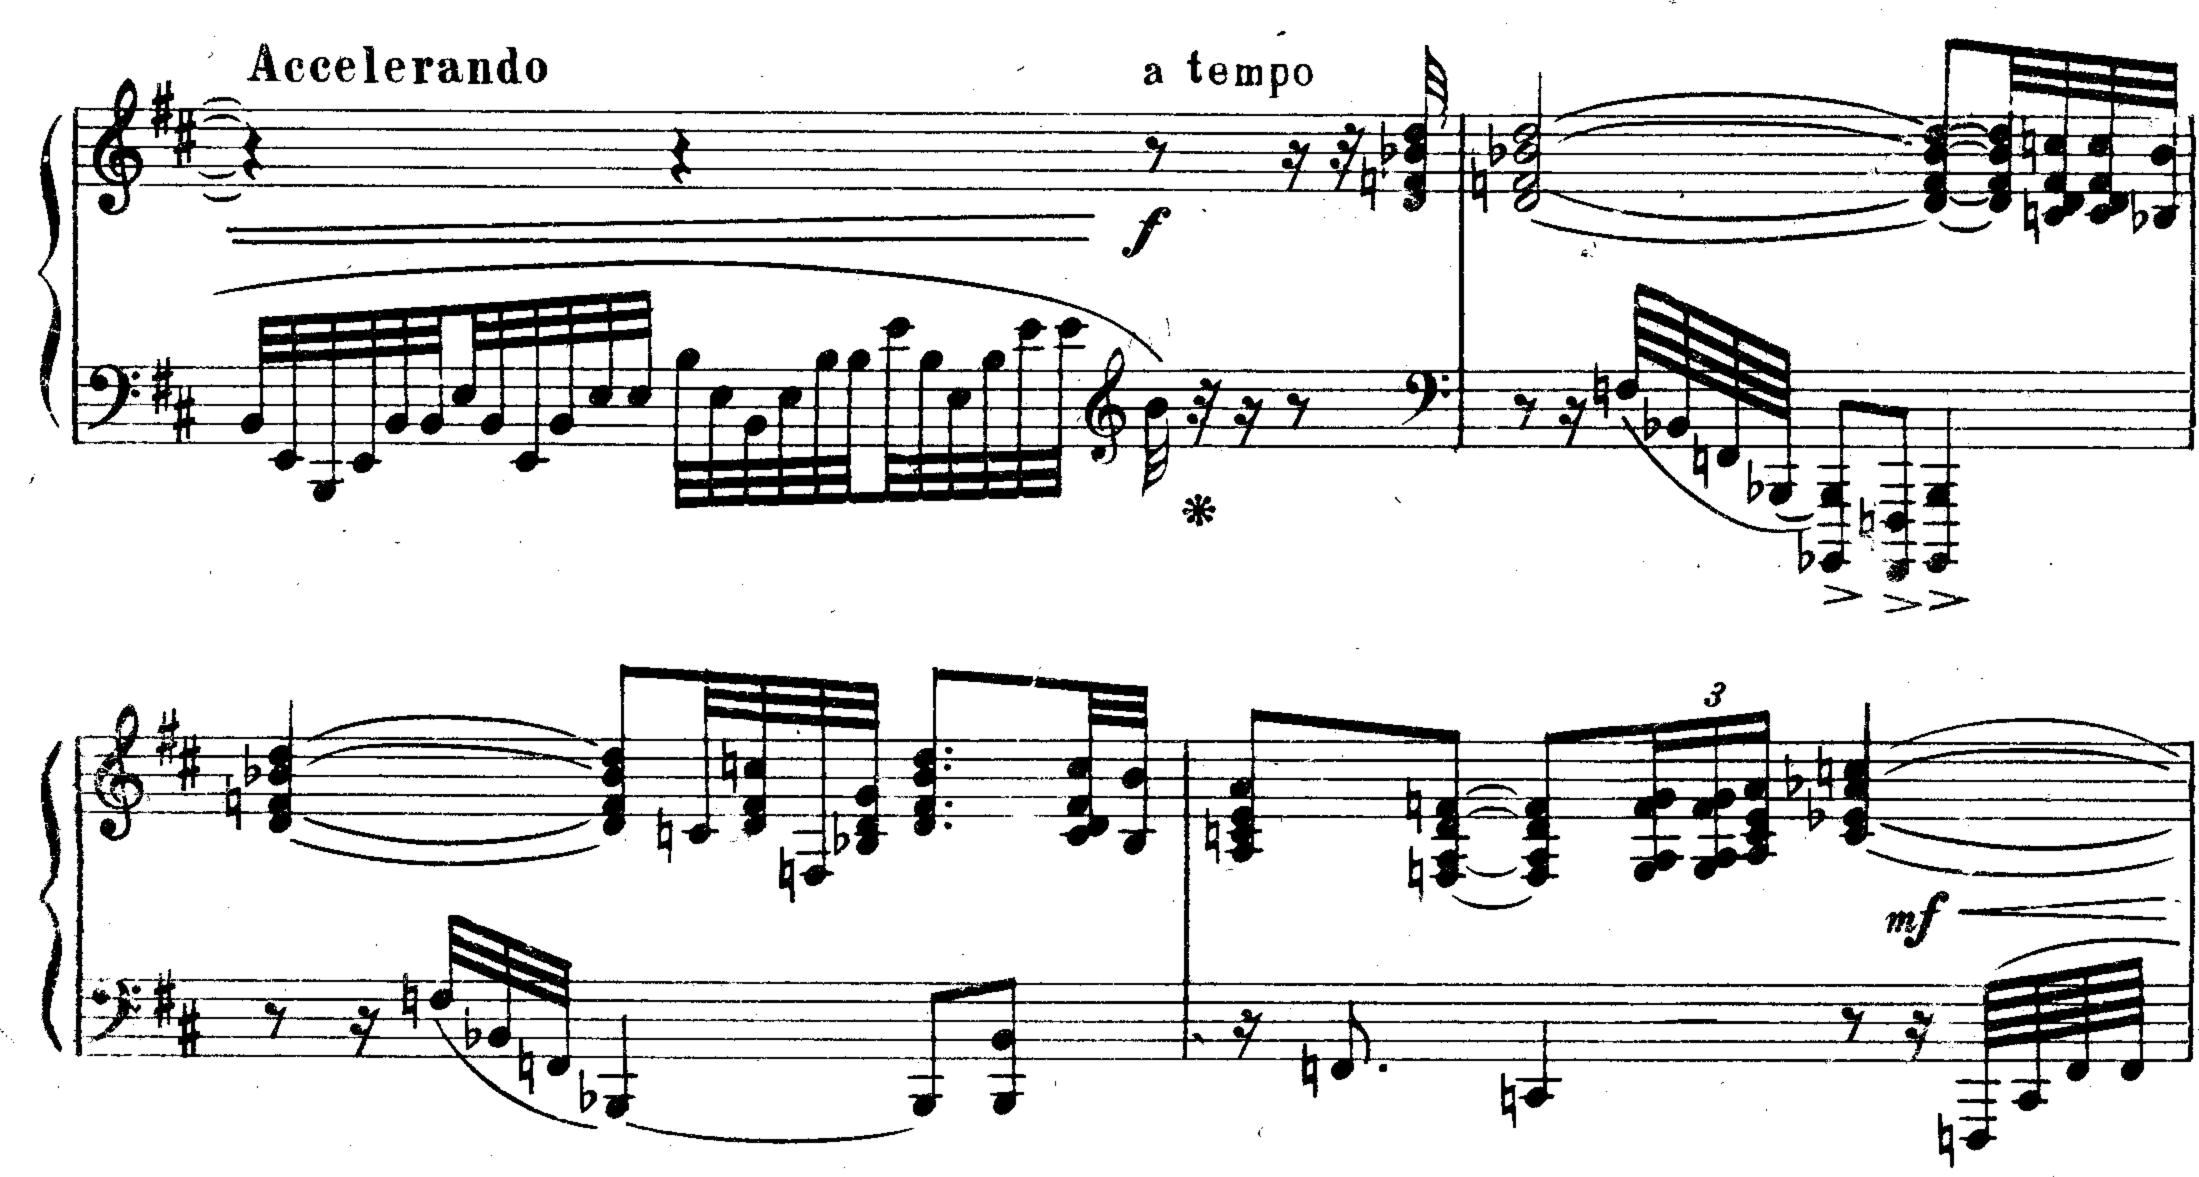

Ę

# КОНЦЕРТ CONCERTO №2

ДЛЯ ФОРТЕПИАНО (ДЛЯ ЛЕВОЙ РУКИ)

2.8

## C OPKECTPOM

## POUR PIANO (MAIN GAUCHE SEULE) ET ORCHESTRE

Переложение для двух фортепиано автора Réduction de l'orchestre par l'auteur

### ИЗДАТЕЛЬСТВО «МУЗЫКА»

EDITIONS "MUSIQUE"

Москва 1974 Мозсои

Паулю Витгенштейну\*) à Paul Wittgenstein

№ 2

## концерт

для фортепиано (для левой руки) с оркестром

Тереложение автора для двух фортепиано Autotion de l'Orchestre par l'Auteur

## CONCERTO

pour piano (main gauche seule) et orchestre

> Морис РАВЕЛЬ Maurice RAVEL (1875 - 1937)

3



) Пауль Витгенштейн – известный австрийский пианист, потерявший правую руку

в империалистической войне 1914-1918 г.г. Концертировал в Европе, Канаде и С ША.



٠.

























\_





















Ħ









SOLO









Aut









· · · ·

.









21 3 4 4 2 ₩.



8162

Ą























2.



8-----

. 8-----

O.,































•



























|                 | Э.,                                                                                                                                                                                                                               | 2           | 25               |
|-----------------|-----------------------------------------------------------------------------------------------------------------------------------------------------------------------------------------------------------------------------------|-------------|------------------|
| SOI