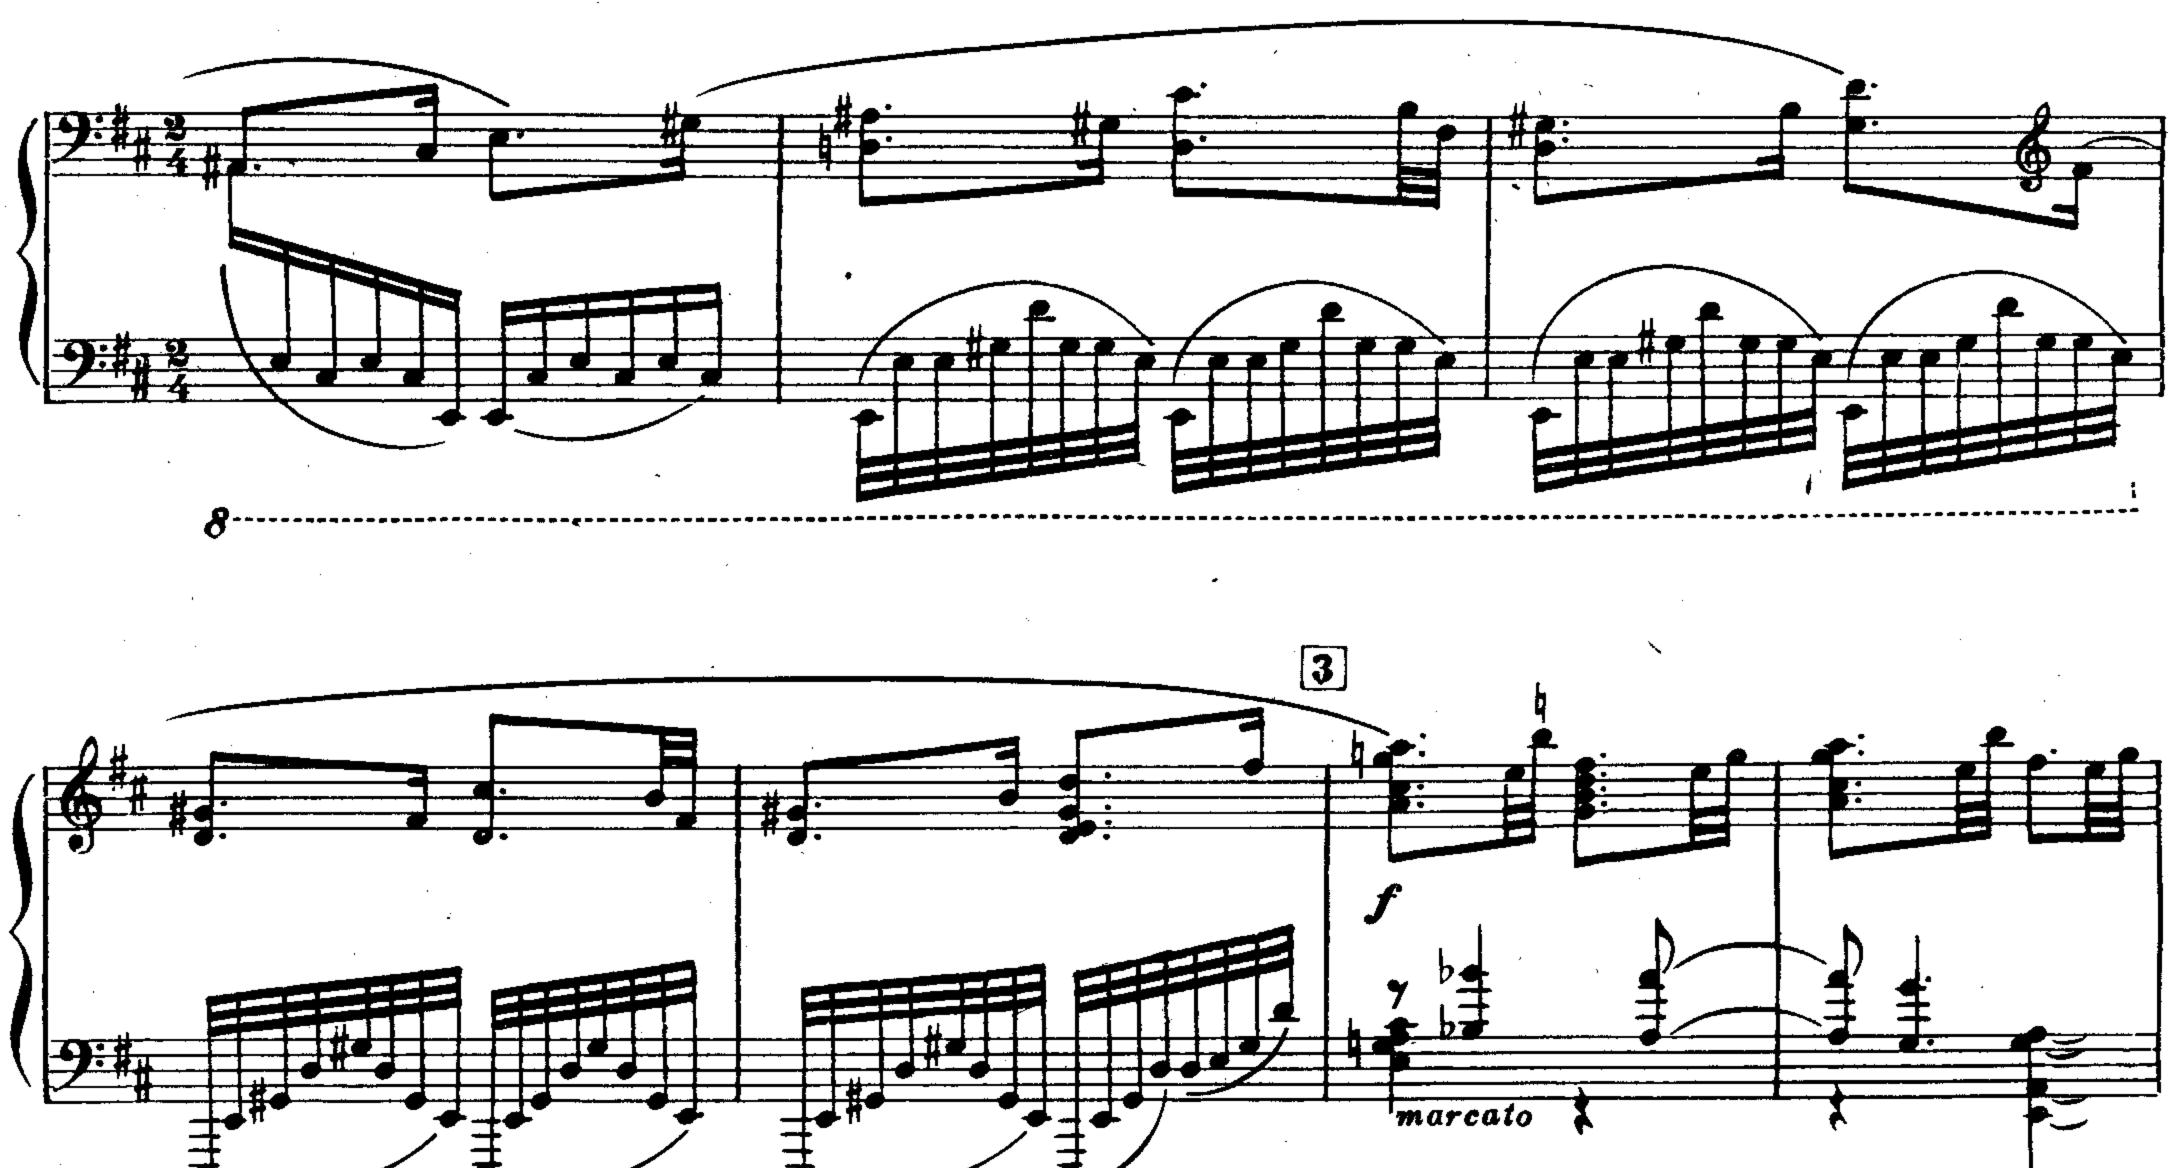

## концерт

для фортепиано (для левой руки) с оркестром

Тереложение автора для двух фортепиано Autotion de l'Orchestre par l'Auteur

## CONCERTO

pour piano (main gauche seule) et orchestre

> Морис РАВЕЛЬ Maurice RAVEL (1875 - 1937)

3

) Пауль Витгенштейн – известный австрийский пианист, потерявший правую руку

в империалистической войне 1914-1918 г.г. Концертировал в Европе, Канаде и С ША.