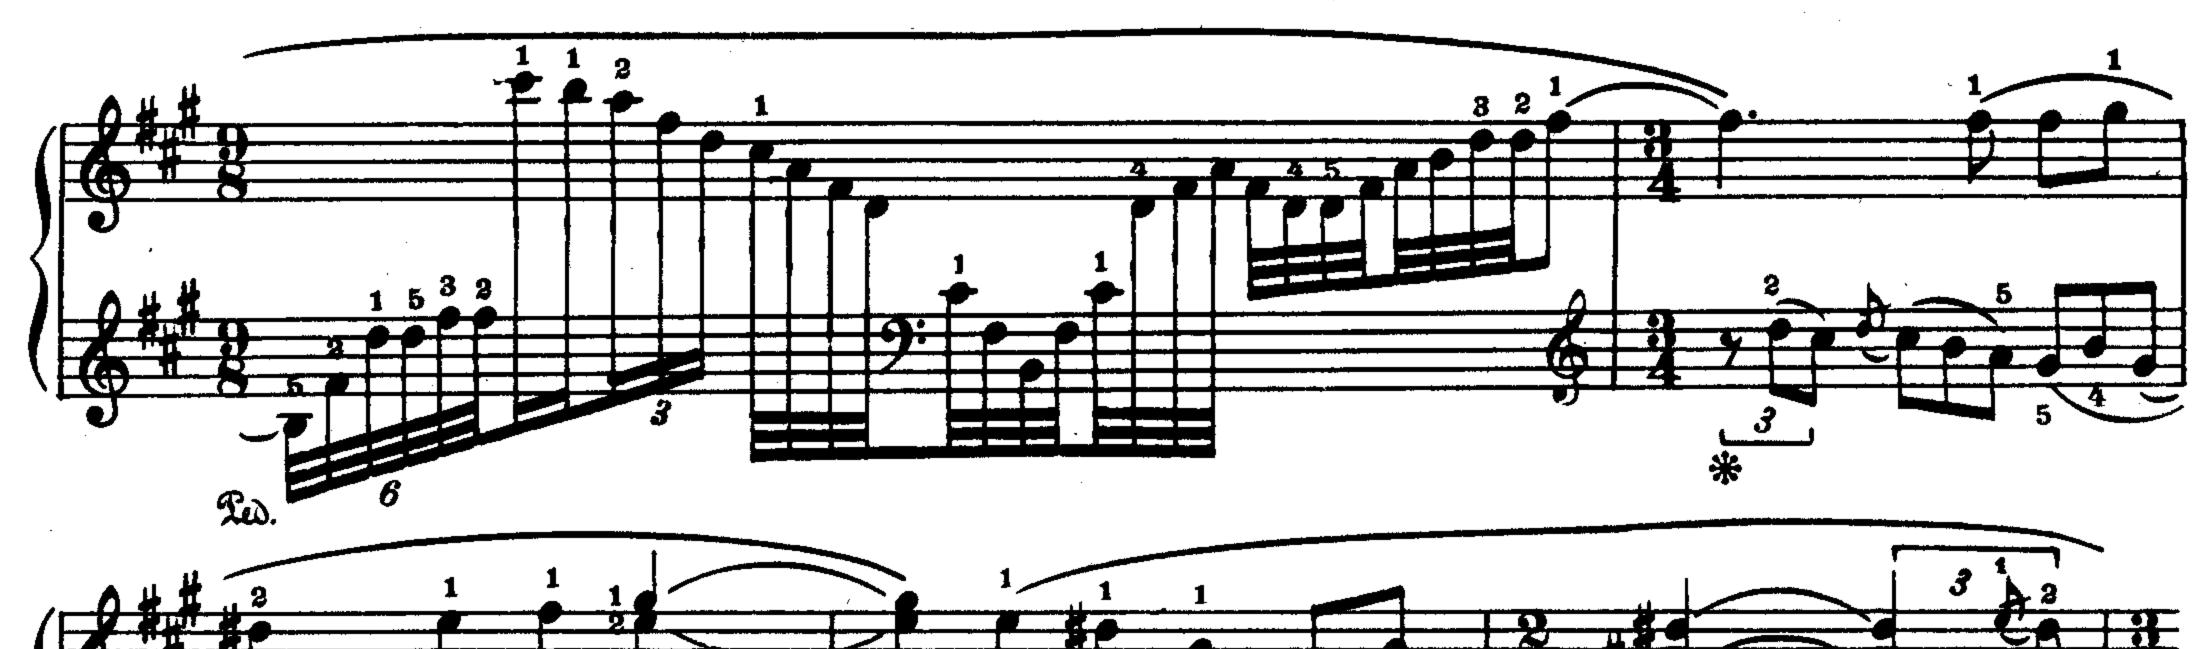

ذابات المخطط فسمحه فمحمه وزدوجي ويعقفن ومكمه فمحمه ومعجبيه وبر

.

\*) Указание пграть октавой ниже поставлено редактором. Во Французском издания оно, повидимому, пропущено.

1. H

6

Ħ

Π

9