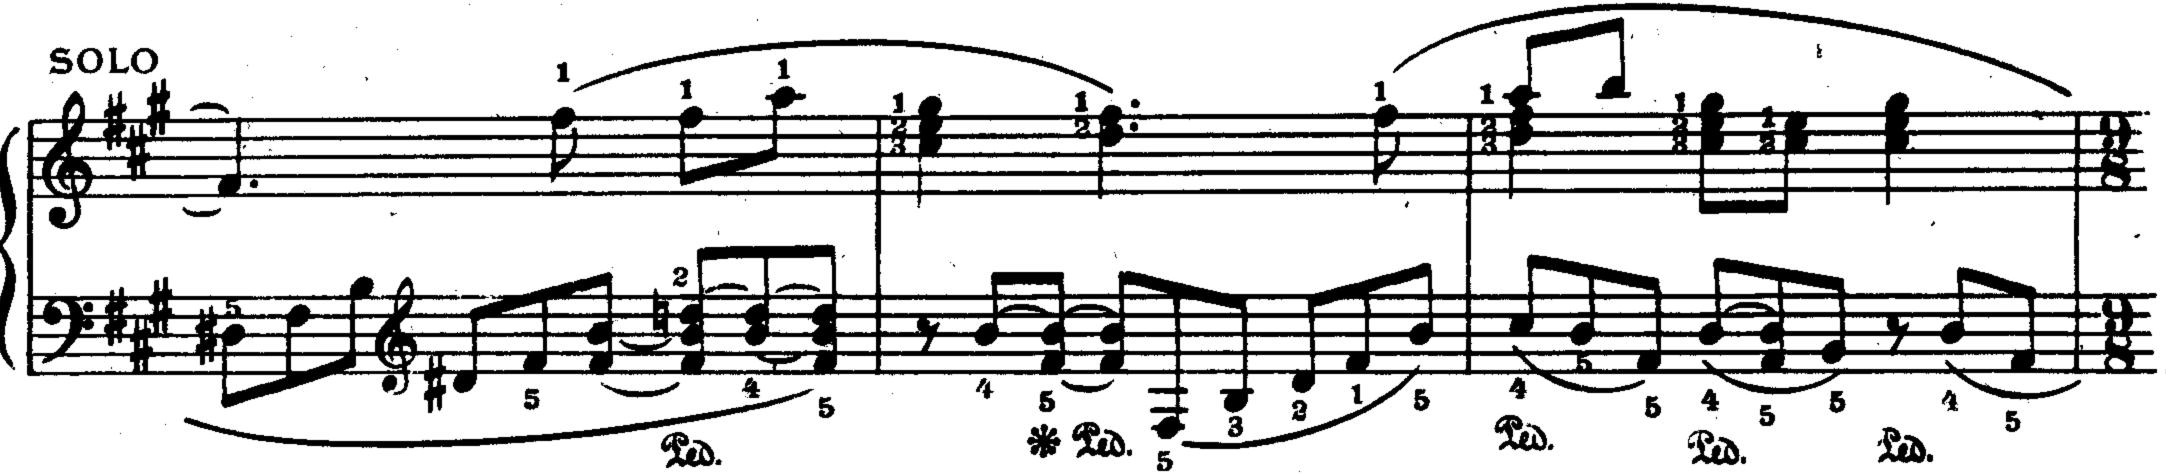

Ę

# КОНЦЕРТ CONCERTO №2

ДЛЯ ФОРТЕПИАНО (ДЛЯ ЛЕВОЙ РУКИ)

2.8

## C OPKECTPOM

## POUR PIANO (MAIN GAUCHE SEULE) ET ORCHESTRE

Переложение для двух фортепиано автора Réduction de l'orchestre par l'auteur

### ИЗДАТЕЛЬСТВО «МУЗЫКА»

EDITIONS "MUSIQUE"

Москва 1974 Мозсои

Паулю Витгенштейну\*) à Paul Wittgenstein

№ 2

## концерт

для фортепиано (для левой руки) с оркестром

Тереложение автора для двух фортепиано Autotion de l'Orchestre par l'Auteur

## CONCERTO

pour piano (main gauche seule) et orchestre

> Морис РАВЕЛЬ Maurice RAVEL (1875 - 1937)

3



) Пауль Витгенштейн – известный австрийский пианист, потерявший правую руку

в империалистической войне 1914-1918 г.г. Концертировал в Европе, Канаде и С ША.



٠.

























\_





















Ħ









SOLO









Aut









· · · ·

.









21 3 4 4 2 ₩.



8162

Ą























2.



8-----

. 8-----

O.,































•



























|                 | Э.,                                                                                                                                                                                                                               | 2           | 25               |
|-----------------|-----------------------------------------------------------------------------------------------------------------------------------------------------------------------------------------------------------------------------------|-------------|------------------|
| SOI             | $\begin{