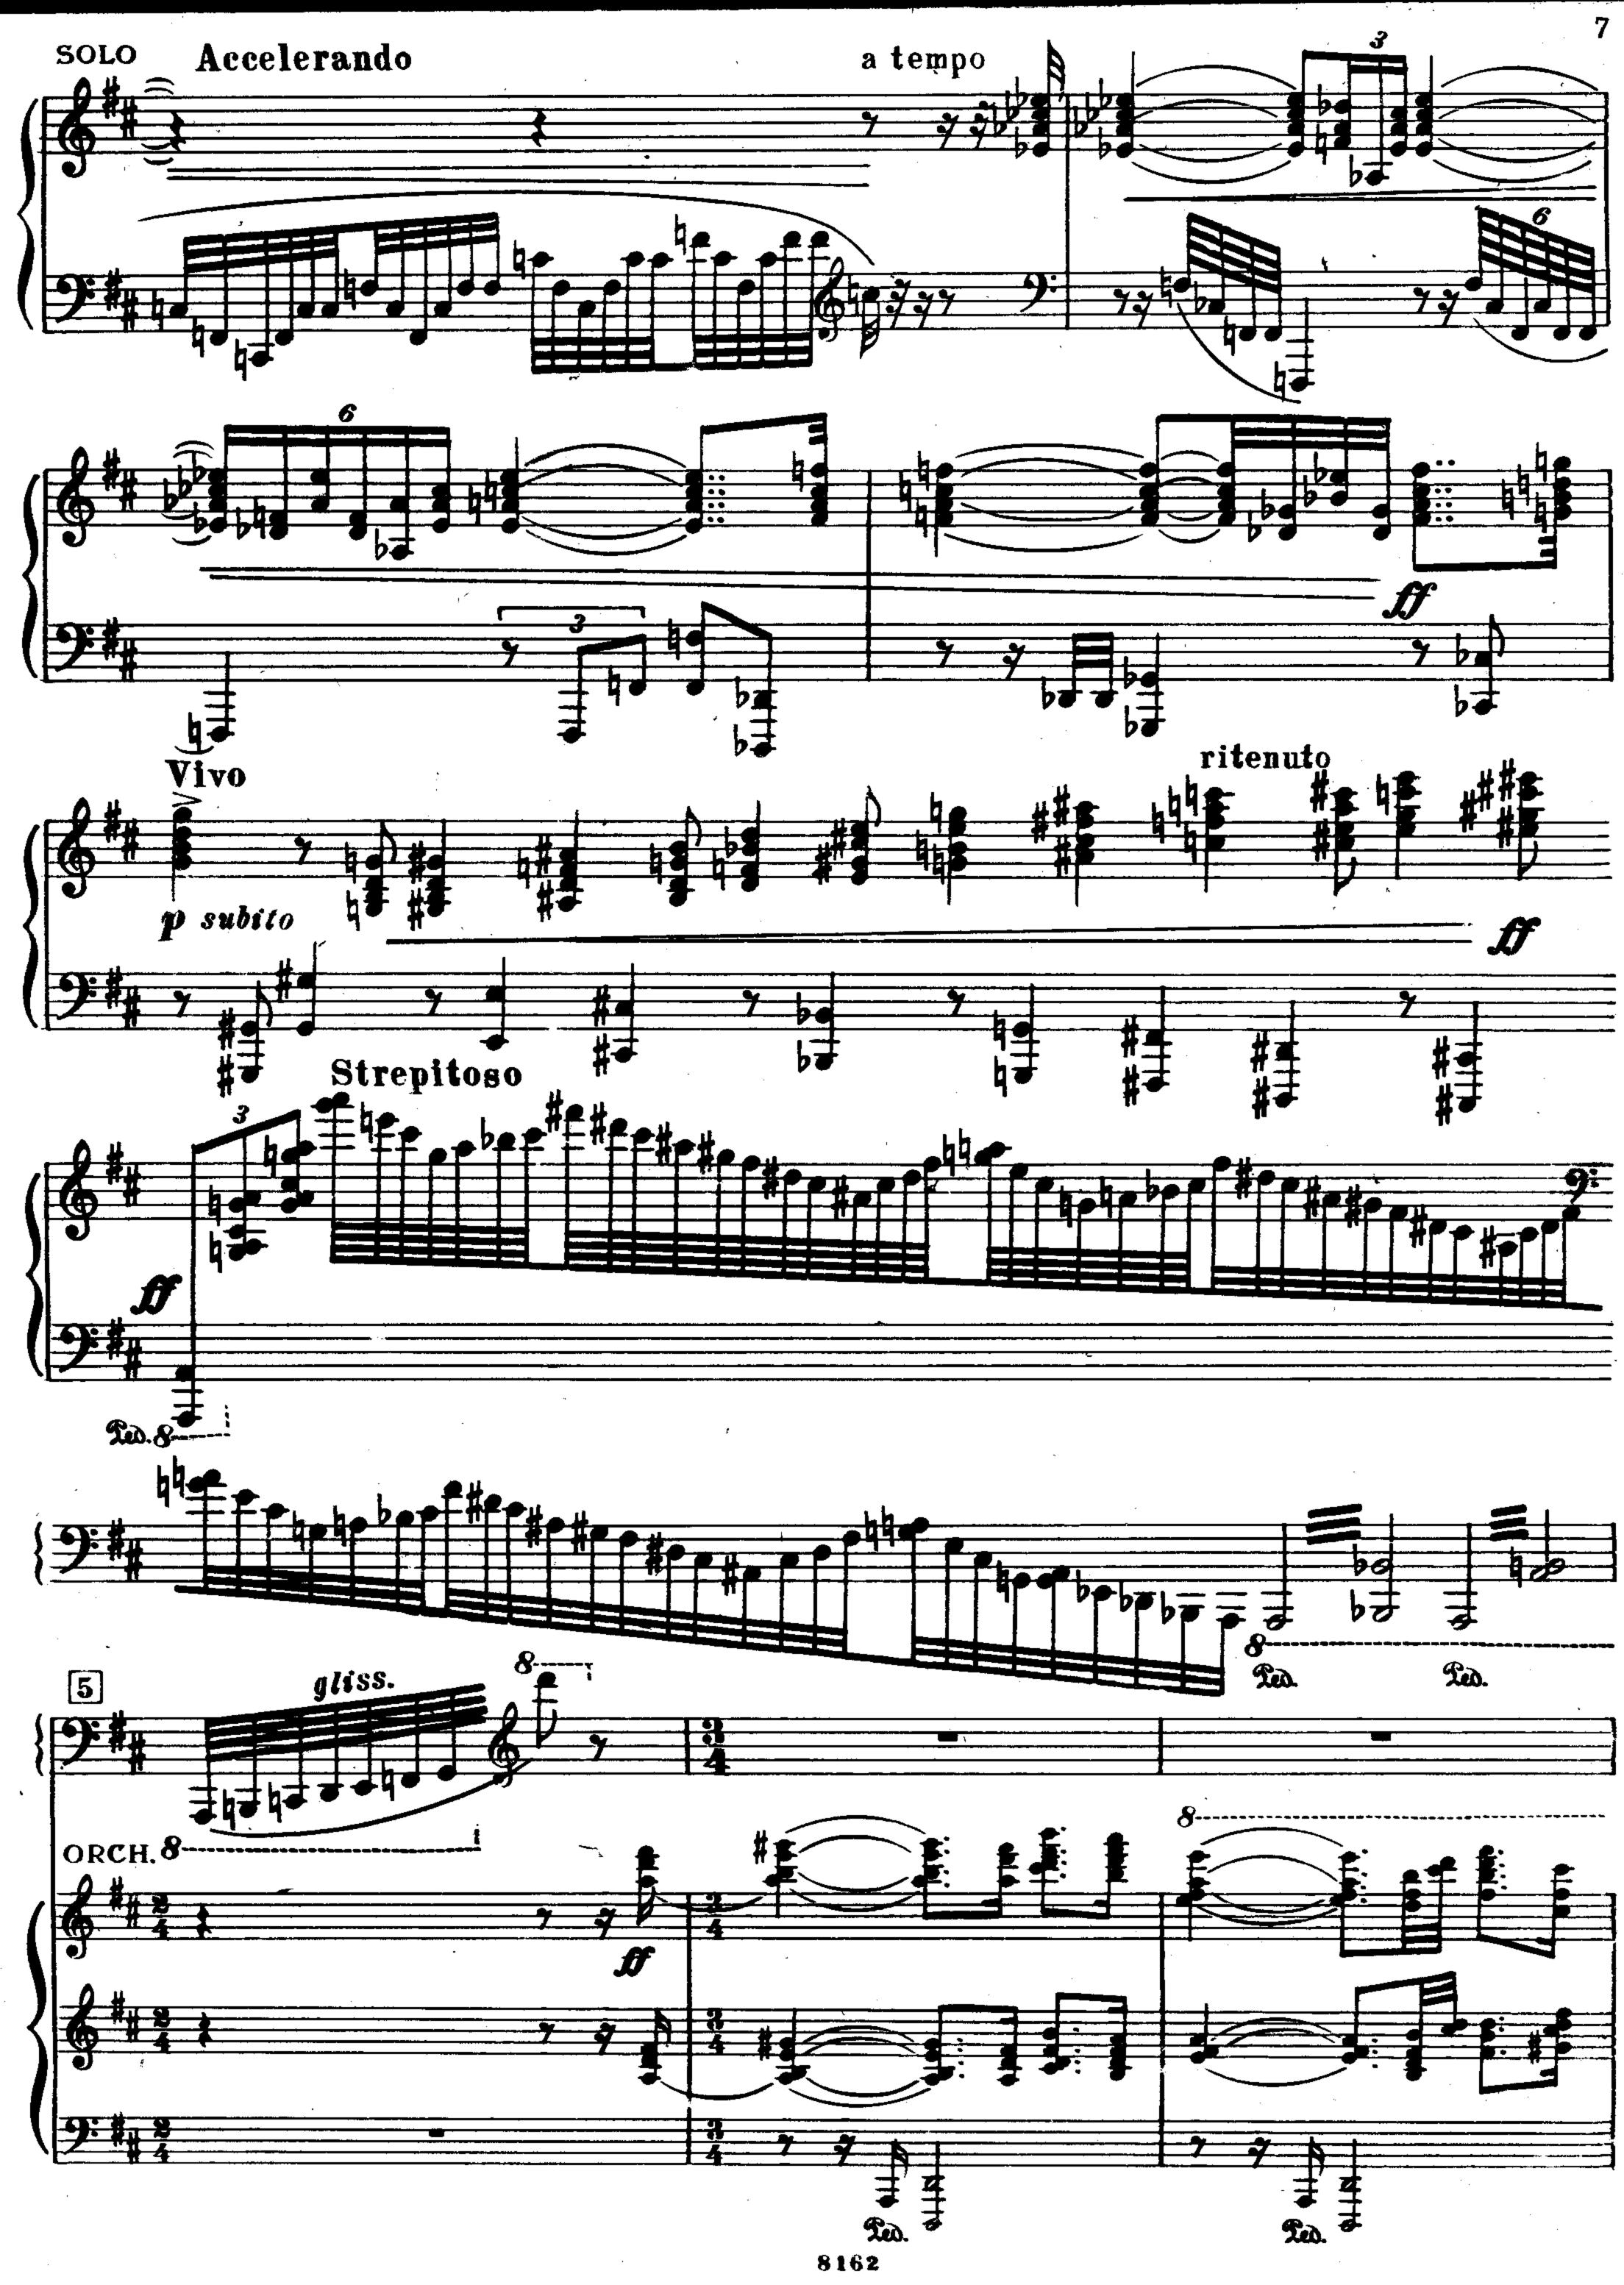

8162

Ą

2.

8-----

. 8-----

O.,

•

|                 | Э.,                                                                                                                                                                                                                               | 2           | 25               |
|-----------------|-----------------------------------------------------------------------------------------------------------------------------------------------------------------------------------------------------------------------------------|-------------|------------------|
| SOI             | $\begin{array}{c} 0 \\ 2 \\ 5 \\ 5 \\ 4 \\ 1 \\ 4 \\ 1 \\ 4 \\ 5 \\ 1 \\ 4 \\ 5 \\ 1 \\ 1 \\ 4 \\ 5 \\ 1 \\ 1 \\ 4 \\ 5 \\ 1 \\ 1 \\ 4 \\ 5 \\ 1 \\ 1 \\ 4 \\ 5 \\ 1 \\ 1 \\ 4 \\ 5 \\ 1 \\ 1 \\ 1 \\ 1 \\ 1 \\ 1 \\ 1 \\ 1 \\ 1$ |             |                  |
|                 |                                                                                                                                                                                                                                   |             | ;                |
|                 |                                                                                                                                                                                                                                   |             |                  |
| -               |                                                                                                                                                                                                                                   | ą           |                  |
|                 |                                                                                                                                                                                                                                   |             |                  |
|                 |                                                                                                                                                                                                                                   |             |                  |
| <u> </u>        |                                                                                                                                                                                                                                   |             |                  |
|                 |                                                                                                                                                                                                                                   |             |                  |
|                 |                                                                                                                                                                                                                                   |             |                  |
|                 |                                                                                                                                                                                                                                   |             |                  |
| <u></u>         |                                                                                                                                                                                                                                   |             |                  |
|                 | 47                                                                                                                                                                                                                                |             | ,<br>,<br>,<br>, |
|                 |                                                                                                                                                                                                                                   | / -         |                  |
|                 |                                                                                                                                                                                                                                   |             |                  |
|                 |                                                                                                                                                                                                                                   |             |                  |
|                 |                                                                                                                                                                                                                                   |             |                  |
|                 |                                                                                                                                                                                                                                   |             |                  |
| ن <u>ب</u> بے د |                                                                                                                                                                                                                                   |             |                  |
|                 |                                                                                                                                                                                                                                   |             |                  |
| i               |                                                                                                                                                                                                                                   |             |                  |
|                 |                                                                                                                                                                                                                                   |             |                  |
|                 |                                                                                                                                                                                                                                   |             |                  |
|                 |                                                                                                                                                                                                                                   |             |                  |
| ;<br>;<br>;;    |                                                                                                                                                                                                                                   |             |                  |
|                 |                                                                                                                                                                                                                                   |             |                  |
|                 |                                                                                                                                                                                                                                   |             |                  |
| ·               |                                                                                                                                                                                                                                   |             | 1<br>            |
|                 |                                                                                                                                                                                                                                   |             |                  |
|                 |                                                                                                                                                                                                                                   |             |                  |
|                 |                                                                                                                                                                                                                                   | ا ، <u></u> |                  |
|                 |                                                                                                                                                                                                                                   |             |                  |
|                 |                                                                                                                                                                                                                                   |             |                  |
| <u> </u>        |                                                                                                                                                                                                                                   |             |                  |
|                 |                                                                                                                                                                                                                                   |             |                  |
| •<br>•          | Ţ ·                                                                                                                                                                                                                               |             |                  |
|                 |                                                                                                                                                                                                                                   |             |                  |
|                 | 2 .                                                                                                                                                                                                                               |             |                  |

ذابات المخطط فسمحه فمحمه وزدوجي ويعقفن ومكمه فمحمه ومعجبيه وبر

.

\*) Указание пграть октавой ниже поставлено редактором. Во Французском издания оно, повидимому, пропущено.

1. H

6

Ħ

Π

9