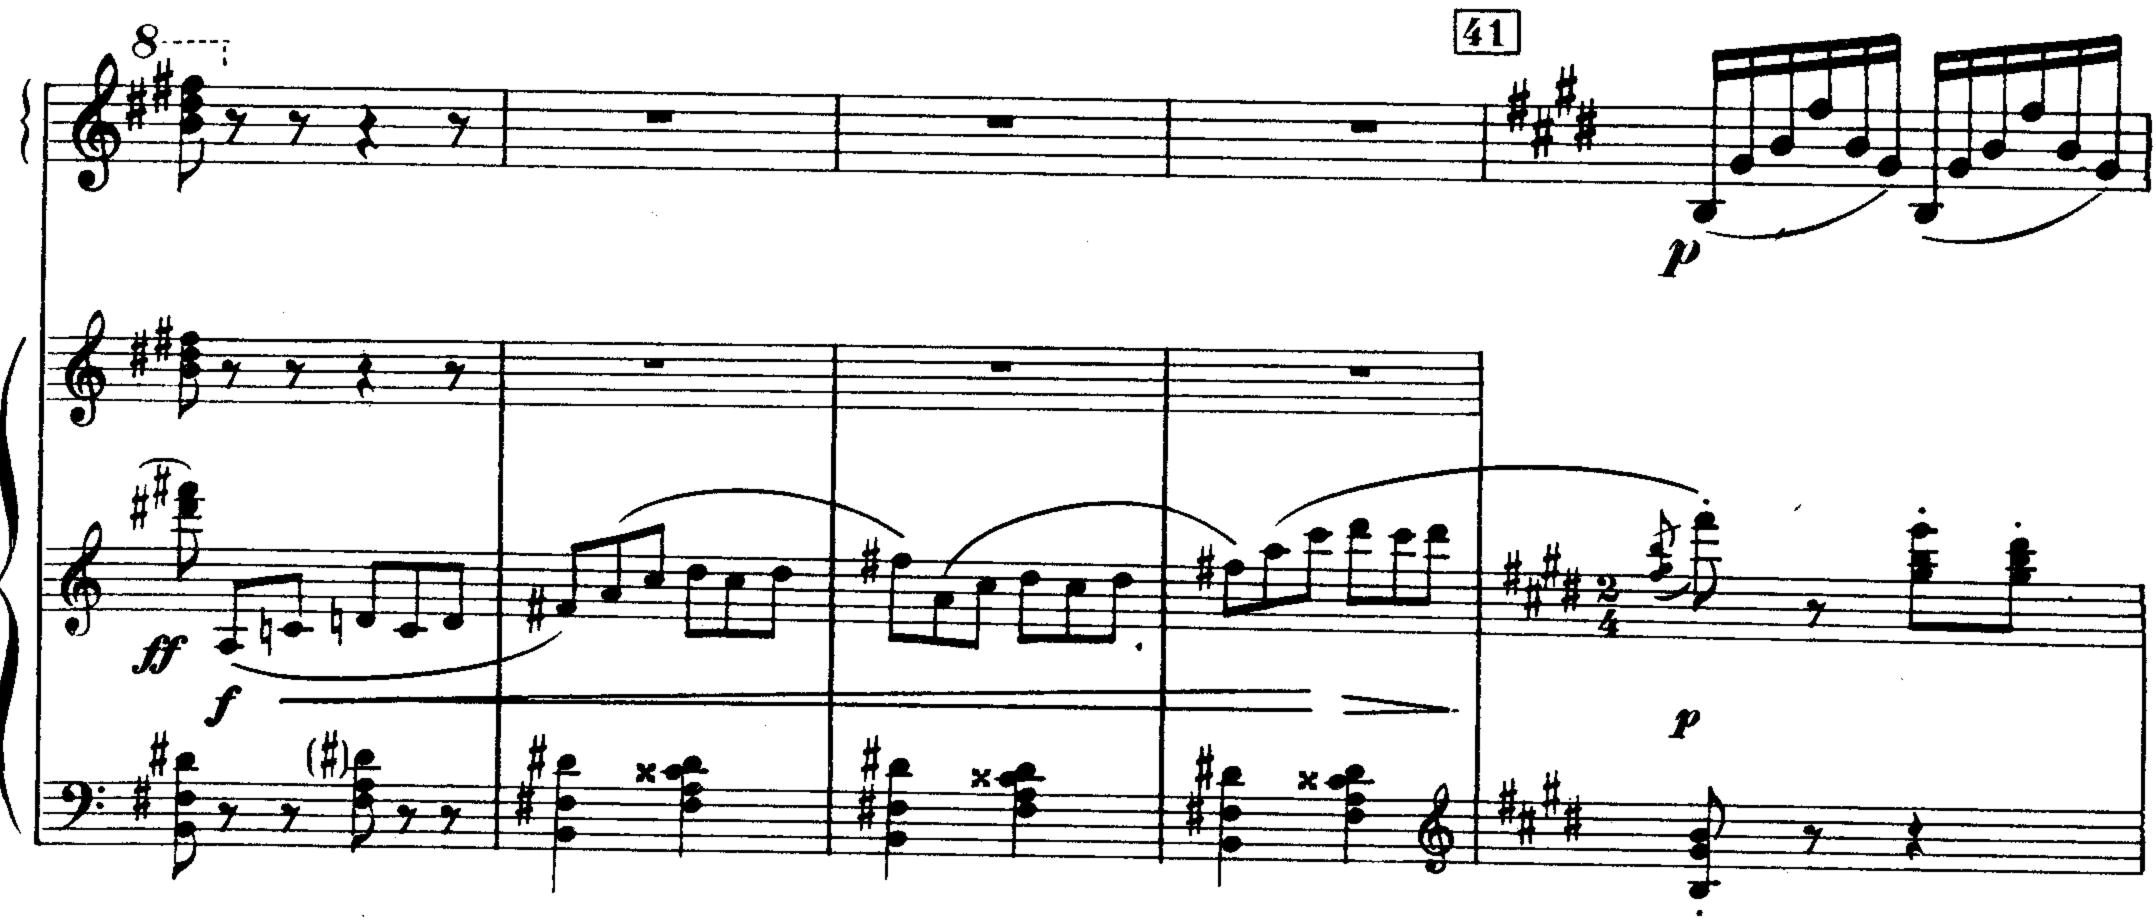

ذابات المخطط فسمحه فمحمه وزدوجي ويعقفن ومكمه فمحمه ومعجبيه وبر

.

\*) Указание пграть октавой ниже поставлено редактором. Во Французском издания оно, повидимому, пропущено.

1. H

6

Ħ

Π

9